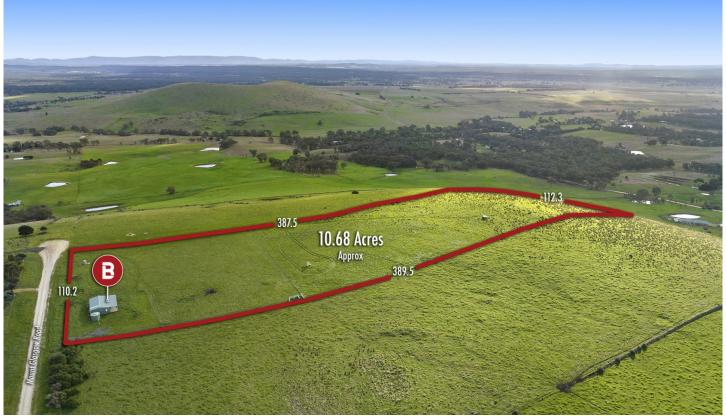

## 90 Mount Glasgow Road Mount Glasgow VIC

Proudly on offer is this one-of-a-kind, exceptional, rural conservation land to the market. Situated on the absolute top of Mount Glasgow with 360-degree sweeping views, this property is something that has to be seen, words are hard to describe this incredible piece of real estate! Sitting elevated on just over 10 acres surrounded by 360-degree views, views, and more views! A great opportunity to build your dream home (STCA.). There is a permitted shed 12.6 X 7.5 metres (approx.) with a 3 metre veranda to sit back and relax under while taking in the beautiful sunsets. The shed is powered and insulated and equipped with a wood fire, fan, air-conditioner, electric heater and will be sold fully furnished ready for your weekend getaways. There is a double lock-up garage with roller door to the shed. Electricity is connected to the shed with options to bring to a ...

**Price** : \$ 380,000 **Land Size** : 10.68 Acres

View : https://www.ballaratrealestate.com.au/sale/v ic/ballarat-western-district/mount-glasgow/re

sidential/land/7629875

Blaise Newnham 03 53312233 0423175643