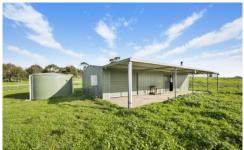

## 90 Mount Glasgow Road Mount Glasgow VIC

Proudly on offer is this one-of-a-kind, exceptional, rural conservation land to the market. Situated on the absolute top of Mount Glasgow with 360-degree sweeping views, this property is something that has to be seen, words are hard to describe this incredible piece of real estate! Sitting elevated on just over 10 acres surrounded by 360-degree views, views, and more views! A great opportunity to build your dream home (STCA.). There is a permitted shed 12.6 X 7.5 metres (approx.) with a 3 metre veranda to sit back and relax under while taking in the beautiful sunsets. The shed is powered and insulated and equipped with a wood fire, fan, air-conditioner, electric heater and will be sold fully furnished ready for your weekend getaways. There is a double lock-up garage with roller door to the shed. Electricity is connected to the shed with options to bring to a ...