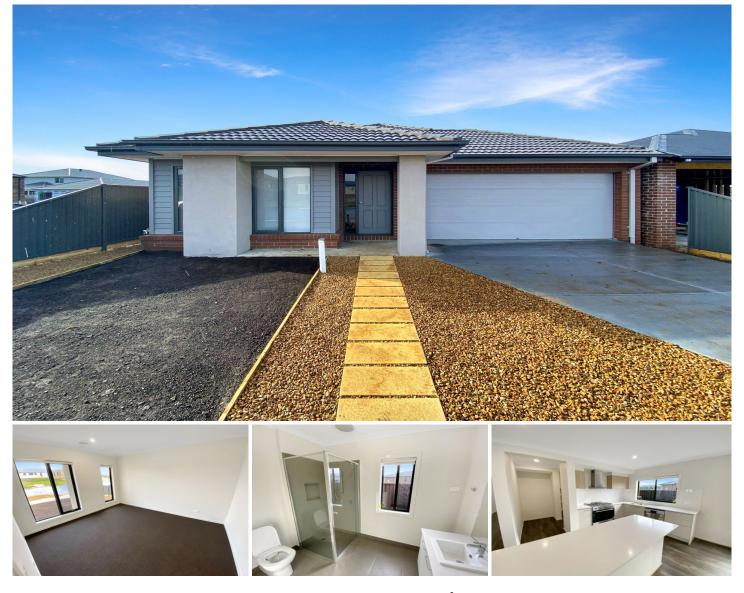

## 35 Cormorant Grange Winter Valley VIC

Located in the growing and ever popular Winter Valley Rise estate, is this well built family home. This property is well positioned close to nearby park land, and a short drive to DTC and Lucas Town Centre. The property features;

- Large master bedroom with WIR & Ensuite
- Remaining three bedrooms are all fit with BIR
- Large open plan kitchen/living space
- Kitchen is fit with 900ml gas appliances and large WIP
- End of rear hall adjoining the bedrooms is a study nook with floating bench
- Second living at end of entry hall
- Evap cooling throughout
- Central heating throughout
- Landscaped front/back