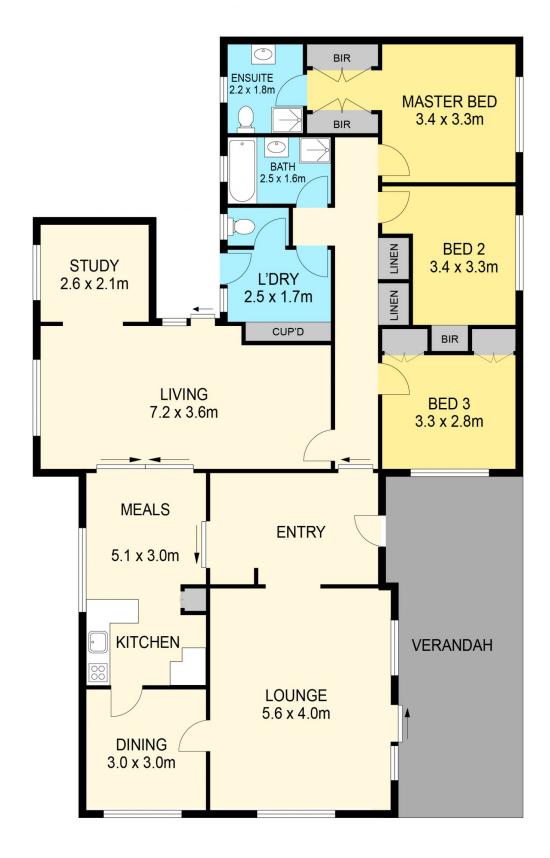

## 6 Warrina Drive Delacombe VIC

Situated conveniently close to primary school, shops and the Delacombe Town Centre, wedged between the growth corridor and the hustle and bustle of the CBD. This home is prime for those wanting to buy a first home and put their own stamp on it, well positioned for those looking for a great investment. The Home comprises of 3 good sized bedrooms, master with en-suite, multiple living zones and a great allotment size at 697m2 approx. Call Blaise Newnham today to discuss 0423 175 643.