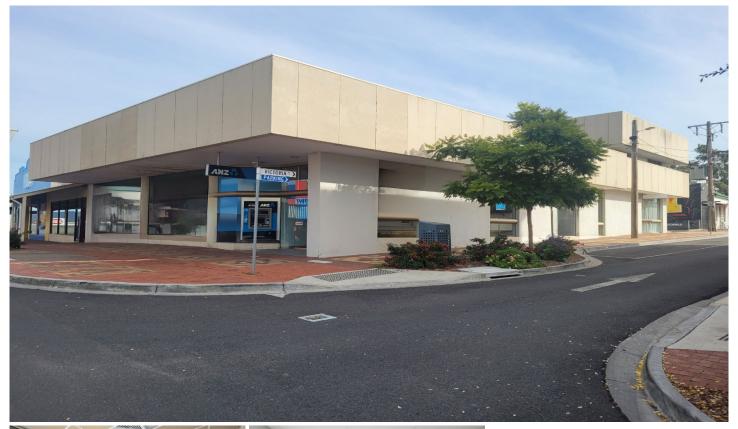

## 149-151 Main Street Stawell VIC

Ararat Ballarat Real Estate are pleased to present 149-151 Main Street Stawell for lease.

This commanding corner location comes with 6 on-site car parks and offers exceptional exposure to Main Street with 10m glass frontage that Suits Retail, Showroom or Office Space.

- ? Tenancy areas negotiable to suit your requirement.
- ? Work with the landlord for a custom new office, retail shop or showroom
- ? Lease Rates Starting at \$97m2 + GST + Outgoings
- ? Car Parking Available
- ? Front & Rear Access
- ? Heating & Cooling
- ? Large Display Windows to front tenancies

Price: \$97m2 + GST + Outgoings pa

**Building Size**: 420 sqm **Land Size**: 664 sqm

View: https://www.ballaratrealestate.com.au/le

ase/vic/ballarat-western-district/stawell/c

ommercial/offices/7623817

John Stevenson 5331 2233 0422659385