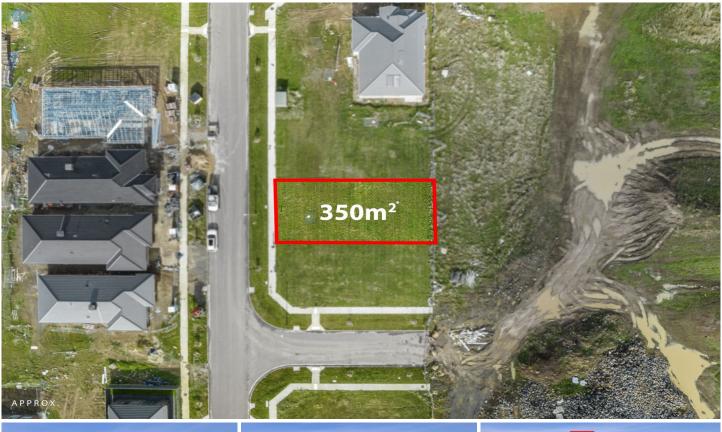

## 42 Cormorant Grange Winter Valley VIC

Nestled in the charming and serene setting of Conroy's Green lies a truly unique block of land that caters to both first home buyers and savvy investors alike.

With the convenience of Coltman plaza in Lucas, Delacombe Town Centre, and the upcoming Coles in the nearby estate, choosing your go-to supermarket will be your toughest decision yet.

**Price** : \$248,000 **Land Size** : 350 sqm

View : https://www.ballaratrealestate.com.au/sale/vic/ballarat-western-district/winter-valley/resid

ential/land/7617478

Damian Larkin 03 53312233 0417 088 755