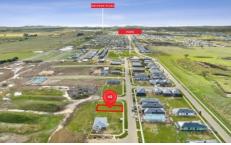

## 42 Cormorant Grange Winter Valley VIC

Nestled in the charming and serene setting of Conroy's Green lies a truly unique block of land that caters to both first home buyers and savvy investors alike.

With the convenience of Coltman plaza in Lucas, Delacombe Town Centre, and the upcoming Coles in the nearby estate, choosing your go-to supermarket will be your toughest decision yet.

**Price** : \$248,000 **Land Size** : 350 sqm

View : https://www.ballaratrealestate.com.au/sale/vic/ballarat-western-district/winter-valley/resid

ential/land/7617478

Damian Larkin 03 53312233 0417 088 755