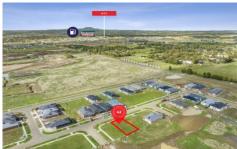

## 42 Cormorant Grange Winter Valley VIC

Nestled in the charming and serene setting of Conroy's Green lies a truly unique block of land that caters to both first home buyers and savvy investors alike.

With the convenience of Coltman plaza in Lucas, Delacombe Town Centre, and the upcoming Coles in the nearby estate, choosing your go-to supermarket will be your toughest decision yet.

**Price** : \$248,000 **Land Size** : 350 sqm

View : https://www.ballaratrealestate.com.au/sale/vic/ballarat-western-district/winter-valley/resid

ential/land/7617478

Damian Larkin 03 53312233 0417 088 755