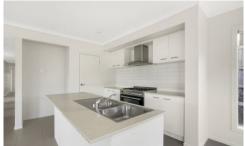

allotment. Once entering the property, you will find the master suite which encompasses a walk-in robe and ensuite with full-size shower and vanity. With the remaining three generously sized bedrooms all offering built in robes. This family home features a spacious open plan living, kitchen and meals space, a well appointed family bathroom and separate laundry room. The main family bathroom has a full-sized bath, shower, and tiled flooring. Outside there is a single garage with direct internal access to the house. Other features this property