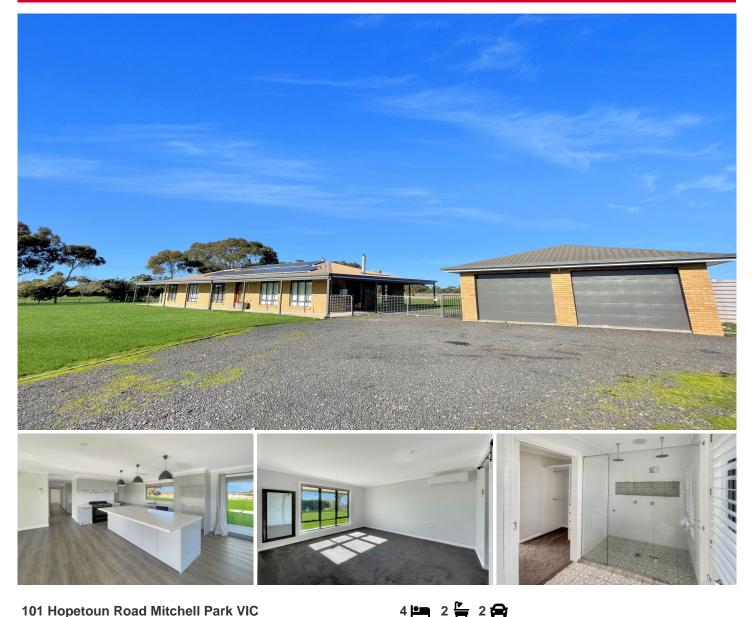

## **101 Hopetoun Road Mitchell Park VIC**

This spectacular residence is all about lifestyle. Freshly renovated home within 10 minutes drive to Ballarat's CBD. This property features 3 bedrooms with BIR, master suite with a WIR, and en-suite, the freshly renovated ensuite contains a double shower with modern fixtures. There is also a family bathroom with a walk-in shower and freestanding bathtub.

This property features a private study nook and entry with plenty of storage.

View : https://www.ballaratrealestate.com.au/lease/vic/b allarat-western-district/mitchell-park/residential/ho use/7612902

**Tiarra Lockwood** 03 53312233