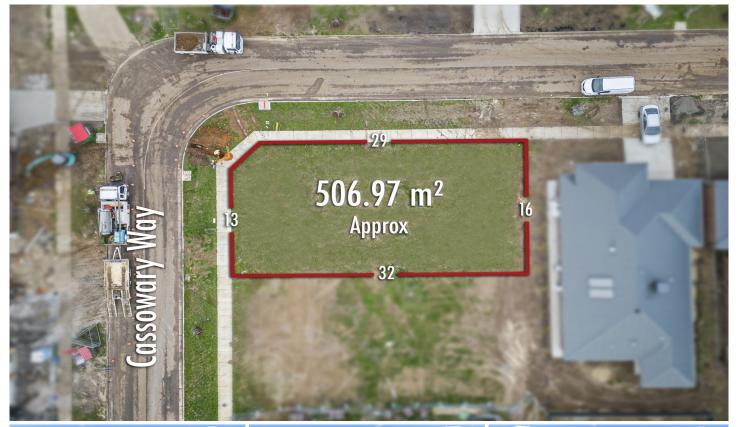

## 8 Cassowary Way Winter Valley VIC

Welcome to the sought after Carringum Estate, where an exciting opportunity awaits on this titled block spanning approximately 507m2. Nestled within the sought-after Ballarat High School Zone, this prime location puts you just a stone's throw away from the upcoming Coles supermarket and bustling shopping hub, while the nearby Delacombe and Lucas shopping centers are just a short drive away. Experience the utmost convenience and an enviable lifestyle in this thriving community. For more information contact Lachlan Sylvia today!

**Price**: \$300,000 - \$320,000

Land Size : 507 sqm

View : https://www.ballaratrealestate.com.au/sale/vic/ballarat-western-district/winter-valley/resid

ential/land/7610449

Lachlan Sylvia 03 53312233 0458 068 234