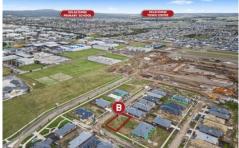

## 8 Cassowary Way Winter Valley VIC

Welcome to the sought after Carringum Estate, where an exciting opportunity awaits on this titled block spanning approximately 507m2. Nestled within the sought-after Ballarat High School Zone, this prime location puts you just a stone's throw away from the upcoming Coles supermarket and bustling shopping hub, while the nearby Delacombe and Lucas shopping centers are just a short drive away. Experience the utmost convenience and an enviable lifestyle in this thriving community. For more information contact Lachlan Sylvia today!