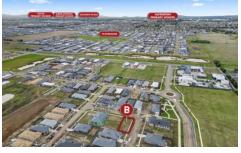

## 8 Cassowary Way Winter Valley VIC

Welcome to the sought after Carringum Estate, where an exciting opportunity awaits on this titled block spanning approximately 507m2. Nestled within the sought-after Ballarat High School Zone, this prime location puts you just a stone's throw away from the upcoming Coles supermarket and bustling shopping hub, while the nearby Delacombe and Lucas shopping centers are just a short drive away. Experience the utmost convenience and an enviable lifestyle in this thriving community. For more information contact Lachlan Sylvia today!