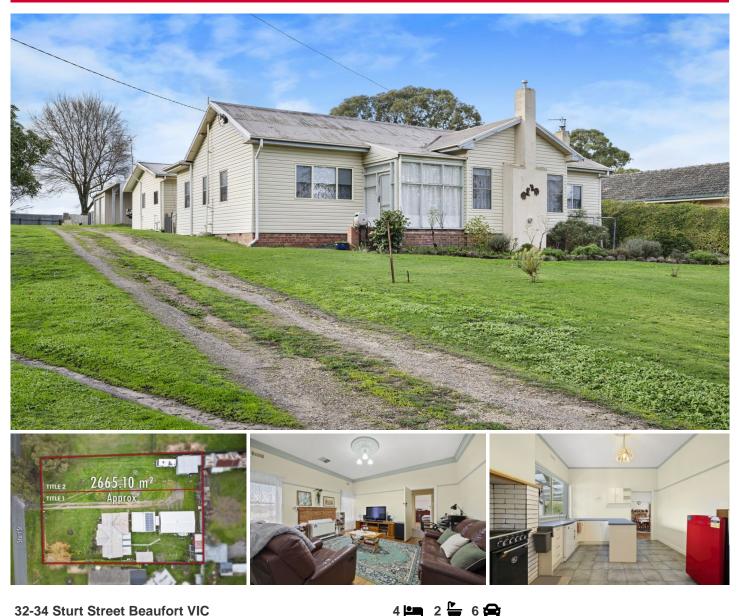

## 32-34 Sturt Street Beaufort VIC

This rare opportunity is Situated in the heart of Beaufort, close to the schools, shops, hospital and trains station. The large allotment features 2 titles with a combined size of 2650m2 approx. Sell one off and keep one or live in the existing home while you build (STCA) then rent the other or continue to enjoy the combined allotments as they are now., the possibilities are endless. The home comprises of 3 large bedrooms, original high ceilings with ducted heating and cooling and updated kitchen and polished original hardwood floors throughout. The home has extensive shedding along with a large recently built open air carport. Versatile properties of this nature do not come up often. Call Blaise Newnham today 0423 175 643

| Price    | : \$ 500,000 |
|----------|--------------|
| Land Siz | • · 2600 sam |

Land Size 2600 sqm View

: https://www.ballaratrealestate.com.au/sale/v ic/ballarat-western-district/beaufort/residenti al/house/7609451