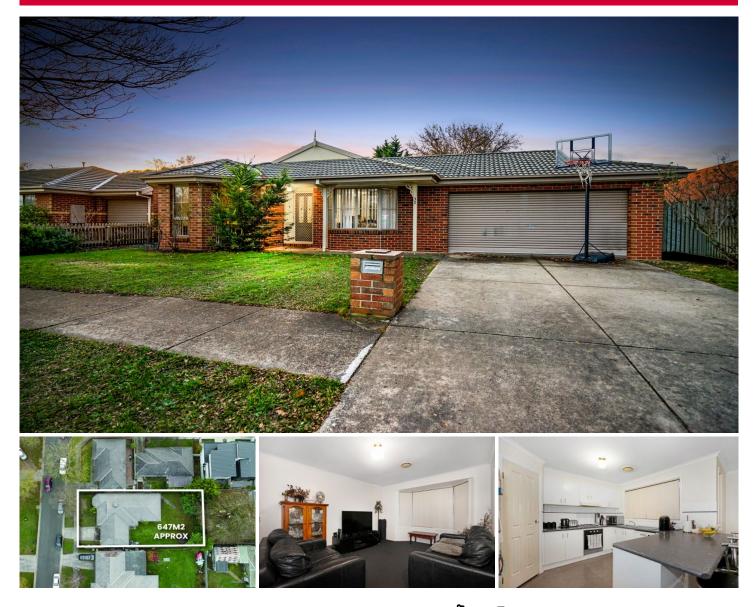

## 32 Lauderdale Avenue Alfredton VIC

This quality brick four bedroom home is positioned in a sought after pocket of Old Alfredton close to Ballarat High School, Victoria Park and Lake Wendouree. This location is also convenient to shopping, primary schools and the prestigious private school precinct. The home consists of four bedrooms, master with walk in robe and ensuite and other bedrooms with built in storage. The kitchen has an attached meals area that leads on to a large living space with bay window. The main bathroom has separate shower and bath while there is also a full laundry. The house is serviced by gas central heating as well as evaporative cooling. Other features include direct access to a double remote garage and a large enclosed yard perfect for kids and pets to play. This is a great value opportunity to purchase a four bedroom home in a prized location. The exclusive listing ag ...

4 🛤 2 🚔 2 🚘

View

| Pr | ice |  | : | \$<br>57 | '2, | 000 | ) |
|----|-----|--|---|----------|-----|-----|---|
|    |     |  |   |          |     |     |   |

Land Size : 647 sqm

: https://www.ballaratrealestate.com.au/sale/v ic/ballarat-western-district/alfredton/residenti al/house/7605986