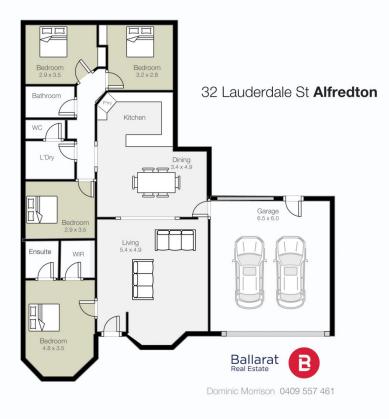

## 32 Lauderdale Avenue Alfredton VIC

This quality brick four bedroom home is positioned in a sought after pocket of Old Alfredton close to Ballarat High School, Victoria Park and Lake Wendouree. This location is also convenient to shopping, primary schools and the prestigious private school precinct. The home consists of four bedrooms, master with walk in robe and ensuite and other bedrooms with built in storage. The kitchen has an attached meals area that leads on to a large living space with bay window. The main bathroom has separate shower and bath while there is also a full laundry. The house is serviced by gas central heating as well as evaporative cooling. Other features include direct access to a double remote garage and a large enclosed yard perfect for kids and pets to play. This is a great value opportunity to purchase a four bedroom home in a prized location. The exclusive listing ag ...

Dominic Morrison 03 53312233 0409 557 461

Mitchell Burgess 03 5331 2233 0458019897

This plan is for illustrative purposes only, floor plan proportions and scale are approximate. Plan prepared by PLP Ballarat © 2023 for Ballarat Real Estate.