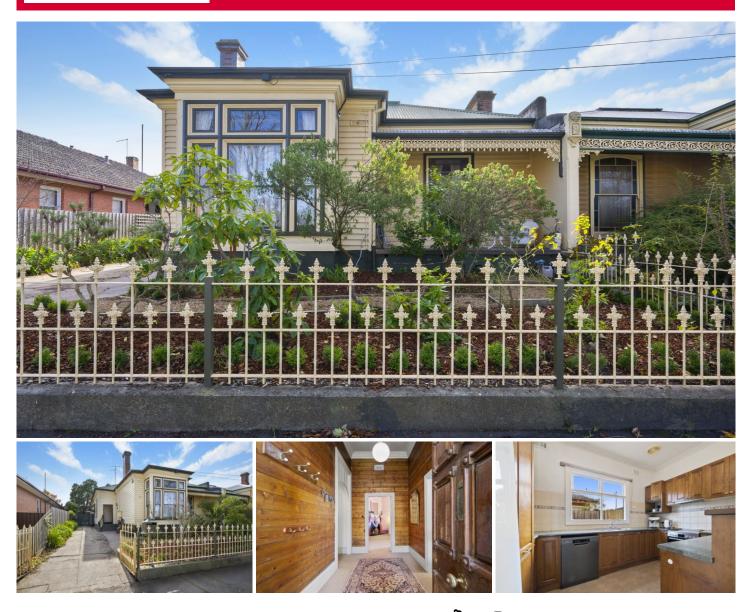

## **108 MacArthur Street Soldiers Hill VIC**

Nestled in the highly sought-after Soldiers Hill neighborhood, this exquisite Victorian residence awaits you on an impressive 530m2 (approx) allotment. Immerse yourself in the vibrant atmosphere of this prime location, just a stone's throw away from Macarthur St Primary School, Ballarat Train Station, charming cafes, renowned restaurants and an array of amenities in the heart of Ballarat CBD. It's the perfect haven for a growing family to thrive. From the moment you set eyes on the property, the picturesque weatherboard facade adorned with classic Victorian elements beckons you inside, offering a glimpse of the captivating character within. Step onto the winding path through the meticulously maintained front garden, framed by elegant English box hedges and lush wood-chipped beds filled with roses, rhododendrons and camelias to the front patio. As you step th ... 3 🎮 1 🚔 2 🚘