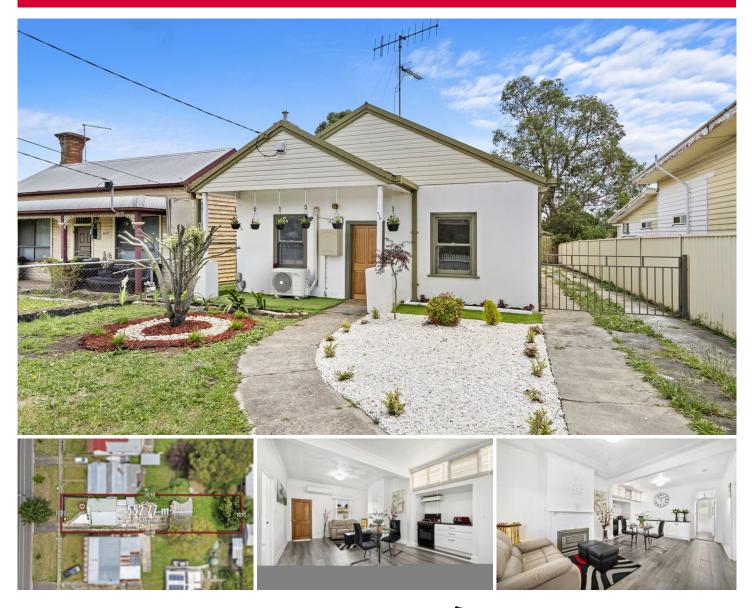

## 619 Doveton Street North Soldiers Hill VIC

Uncover the hidden treasure nestled in one of Ballarat's most coveted locations, where an enchanting home awaits on an expansive 553m2 (approx) allotment. Nestled in the vibrant core of Soldiers Hill, this residence is only a short distance away from all the city's captivating offerings such as The Ballarat Base and St John of God hospitals, Ballarat North Primary School and the Macarthur Street Primary School, the Ballarat Train Station, Mars Stadium, Ballarat Show Grounds, charming cafes, enticing restaurants, diverse stores and a plethora of entertainment options just to name a few. Additionally, with public transport at your doorstop and the option to leave your car safe at home, makes this an extraordinary opportunity to secure a residence at the heartbeat of this bustling town. From the first glance, this residence captivates with its timeless white pi ...