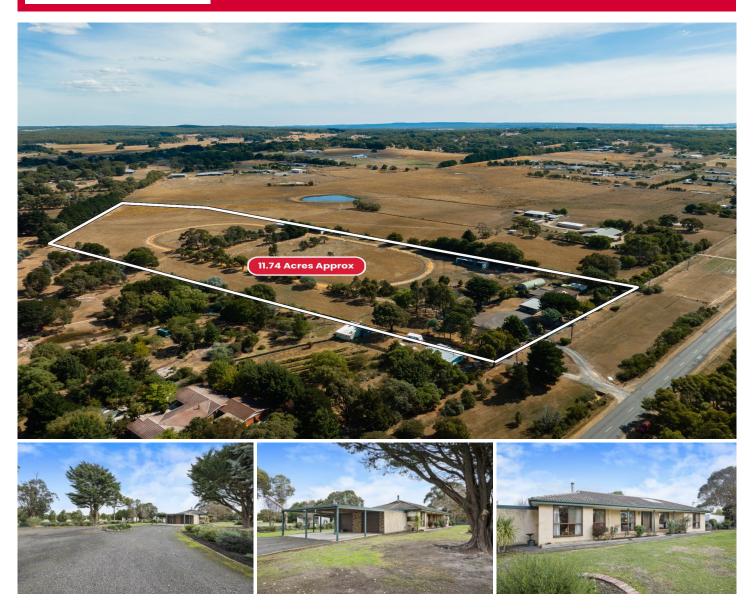

## 481 Bells Road Smythes Creek VIC

Situated minutes from Delacombe Town Centre is this impressive property set on a stunning 11.74acres with mature trees, gardens, trotting track and six stables. The property features three spacious bedrooms with built in robes and central main bathroom with a separate toilet. Living here is easy with a large north facing living space, practical central kitchen, separate meals area and second sitting area. The home offers a separate study room or optional fourth bedroom, a combustion wood fire and split system for heating and cooling. Outside the property feature a self contained studio with kitchen and bathroom, large alfresco, double dock up garage with direct internal access, double carport, large dam, water tanks with pumps, and large tractor/machinery shed. This is a rare opportunity to purchase in an ever-growing suburb and won't last long.

## 3 🛤 2 🚔 4 🚘

- Price : \$1,000,000 \$1,100,000
- Land Size : 11.74 Acres View : https://www.b
  - : https://www.ballaratrealestate.com.au/sale/v ic/ballarat-western-district/smythes-creek/re sidential/house/7592148