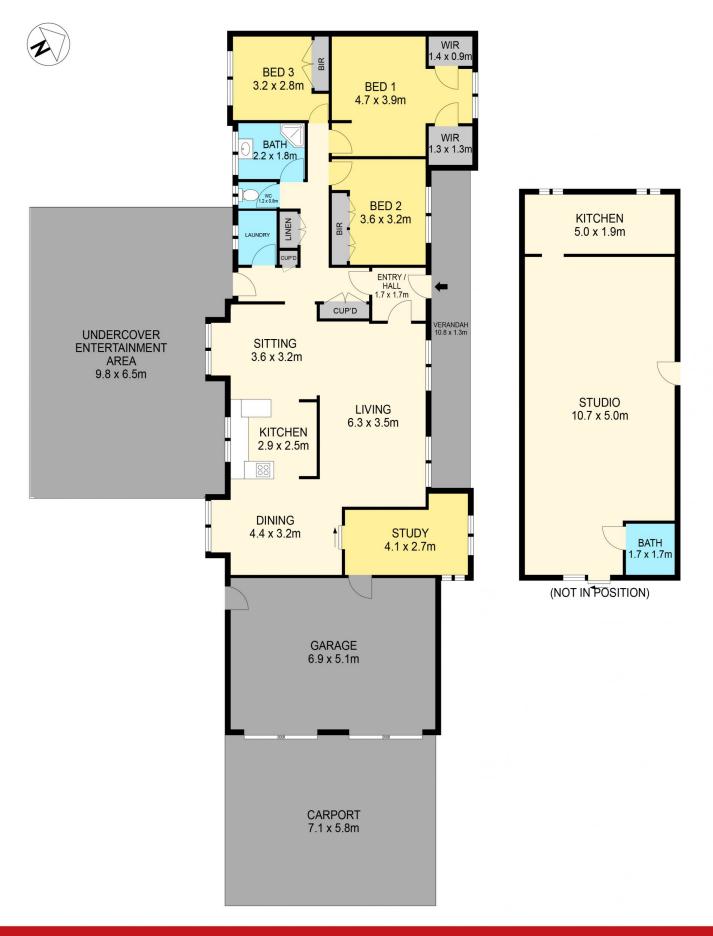

## 481 Bells Road Smythes Creek VIC

Situated minutes from Delacombe Town Centre is this impressive property set on a stunning 11.74acres with mature trees, gardens, trotting track and six stables. The property features three spacious bedrooms with built in robes and central main bathroom with a separate toilet. Living here is easy with a large north facing living space, practical central kitchen, separate meals area and second sitting area. The home offers a separate study room or optional fourth bedroom, a combustion wood fire and split system for heating and cooling. Outside the property feature a self contained studio with kitchen and bathroom, large alfresco, double dock up garage with direct internal access, double carport, large dam, water tanks with pumps, and large tractor/machinery shed. This is a rare opportunity to purchase in an ever-growing suburb and won't last long.

## DISCLAIMER

PLANS SHOWN ARE FOR MARKETING PURPOSES ONLY, ALL DIMENSIONS ARE APPROXIMATE AND NOT TO SCALE. THEY ARE SUBJECT TO ERRORS AND INACCURACIES AND NO LIABILITY WILL BE ACCEPTED. INTERESTED PARTIES SHOULD MAKE THEIR OWN INQUIRES.