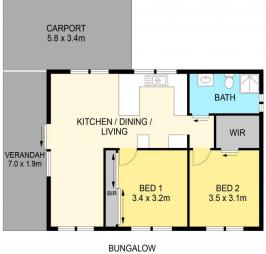

## **19 Whitfields Lane Beaufort VIC**

Rare residential 1 land located within the Correa Park Estate. It has two street frontages, Orchid Court and Whitfields Lane, which adds to its accessibility and potential development options. This land presents a rare opportunity for various groups and may appeal to those who require storage space for large equipment while desiring a peaceful living environment. Alternatively, individuals or organisations interested in development could take advantage of the flexible options offered by this property. The title includes two dwellings. The first is a 2-bedroom granny flat with a separate meter, set up for disability accommodation, providing an independent living space. The second dwelling is the main house, which features 4 bedrooms, a study, and multiple living spaces suitable for accommodating even larger families and boasts a large solar system. The carpet ...

## DISCLAIMER

PLANS SHOWN ARE FOR MARKETING PURPOSES ONLY, ALL DIMENSIONS ARE APPROXIMATE AND NOT TO SCALE. THEY ARE SUBJECT TO ERRORS AND INACCURACIES AND NO LIABILITY WILL BE ACCEPTED. INTERESTED PARTIES SHOULD MAKE THEIR OWN INQUIRES.