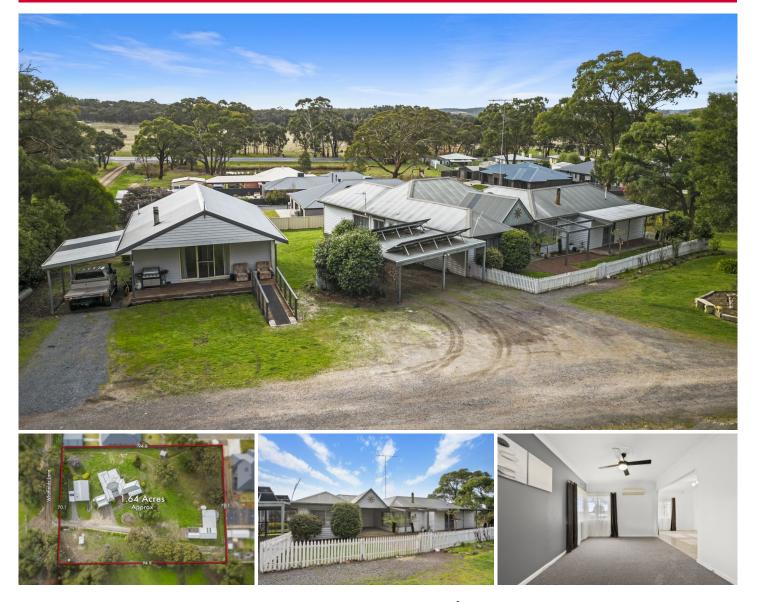

## **19 Whitfields Lane Beaufort VIC**

Rare residential 1 land located within the Correa Park Estate. It has two street frontages, Orchid Court and Whitfields Lane, which adds to its accessibility and potential development options. This land presents a rare opportunity for various groups and may appeal to those who require storage space for large equipment while desiring a peaceful living environment. Alternatively, individuals or organisations interested in development could take advantage of the flexible options offered by this property. The title includes two dwellings. The first is a 2-bedroom granny flat with a separate meter, set up for disability accommodation, providing an independent living space. The second dwelling is the main house, which features 4 bedrooms, a study, and multiple living spaces suitable for accommodating even larger families and boasts a large solar system. The carpet ...

| 6 🍋 | 3 🚔 | 10 | A |
|-----|-----|----|---|
|-----|-----|----|---|

| Price      | : \$ 700,000 |
|------------|--------------|
| I and Size | • 6650 sam   |

- Land Size : 6650 sqm View : https://www
  - : https://www.ballaratrealestate.com.au/sale/v ic/ballarat-western-district/beaufort/residenti al/acreagesemirural/7585000