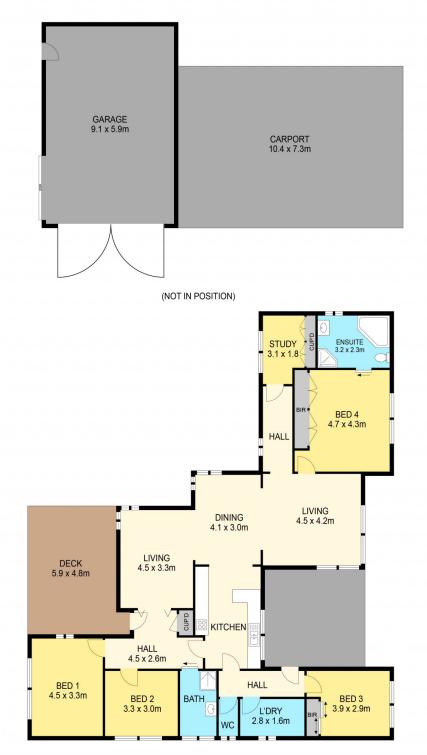

## **19 Whitfields Lane Beaufort VIC**

Rare residential 1 land located within the Correa Park Estate. It has two street frontages, Orchid Court and Whitfields Lane, which adds to its accessibility and potential development options. This land presents a rare opportunity for various groups and may appeal to those who require storage space for large equipment while desiring a peaceful living environment. Alternatively, individuals or organisations interested in development could take advantage of the flexible options offered by this property. The title includes two dwellings. The first is a 2-bedroom granny flat with a separate meter, set up for disability accommodation, providing an independent living space. The second dwelling is the main house, which features 4 bedrooms, a study, and multiple living spaces suitable for accommodating even larger families and boasts a large solar system. The carpet ...

## DISCLAIMER

PLANS SHOWN ARE FOR MARKETING PURPOSES ONLY, ALL DIMENSIONS ARE APPROXIMATE AND NOT TO SCALE. THEY ARE SUBJECT TO ERRORS AND INACCURACIES AND NO LIABILITY WILL BE ACCEPTED. INTERESTED PARTIES SHOULD MAKE THEIR OWN INQUIRES.