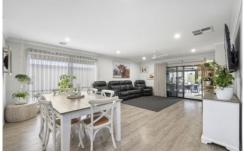

## 37 Silver Leaf Way Winter Valley VIC

On offer is 3-bedroom, 2-bathroom home is available in Winter Valley, featuring side access, a workshop or garage at the back, and a spacious undercover entertainment area. The property also includes a well-maintained rear yard and gardens, creating a pleasant and inviting outdoor space. One notable feature is the side access, allowing easy entry to the property and providing additional parking options for vehicles, caravans or boats. At the back of the house, there is a workshop or garage, offering a dedicated space for various purposes. This area can be utilized for storage, DIY projects, or as a workspace based on the owner's needs and preferences. The property also boasts a large undercover entertainment area, providing a sheltered space for gatherings, relaxation, or outdoor activities. This area allows for enjoyment regardless of the weather conditions ...