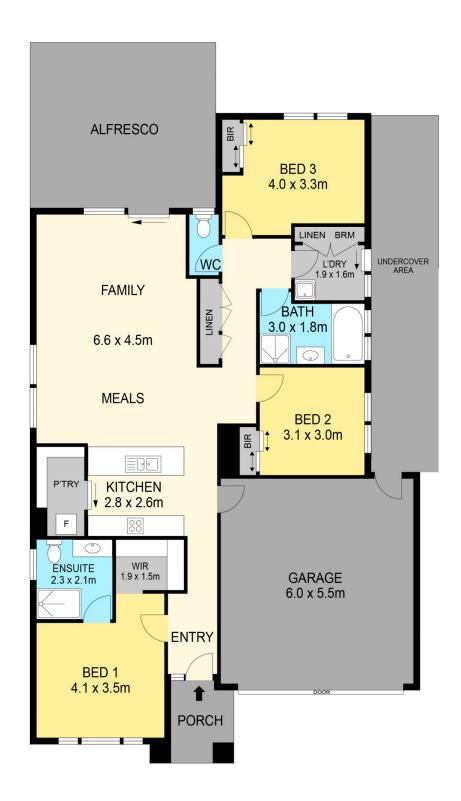

## 37 Silver Leaf Way Winter Valley VIC

On offer is 3-bedroom, 2-bathroom home is available in Winter Valley, featuring side access, a workshop or garage at the back, and a spacious undercover entertainment area. The property also includes a well-maintained rear yard and gardens, creating a pleasant and inviting outdoor space. One notable feature is the side access, allowing easy entry to the property and providing additional parking options for vehicles, caravans or boats. At the back of the house, there is a workshop or garage, offering a dedicated space for various purposes. This area can be utilized for storage, DIY projects, or as a workspace based on the owner's needs and preferences. The property also boasts a large undercover entertainment area, providing a sheltered space for gatherings, relaxation, or outdoor activities. This area allows for enjoyment regardless of the weather conditions ...