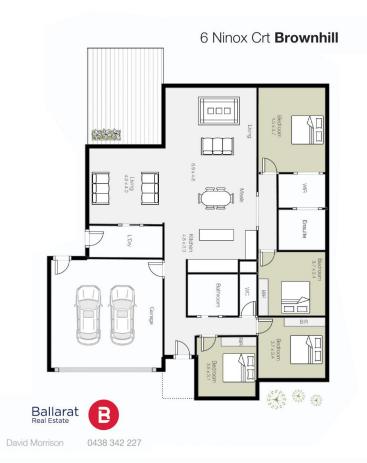

## **6 Ninox Court Brown Hill VIC**

Located in the sought after and tightly held Coorabin Estate in family friendly Brown Hill sits this gorgeous family home positioned perfectly on 1333m2 (approx.) of prime lifestyle land. The home itself offers a large master bedroom with walk in robe and deluxe resort style ensuite while the remaining three bedrooms are of good size and offer built in robes. This beautifully maintained family home is an entertainer's delight with a north-facing open plan kitchen, meals and living space which can spill out through double bi-fold doors onto the large, undercover alfresco area which overlooks the expansive, low maintenance gardens. Other features include stunning timber flooring, gas central heating throughout and a double lock up garage with direct internal access. Be quick to inspect this one!

**Cody Duler** 5331 2233

This plan is for illustrative purposes only, floor plan proportions and scale are approximate. Plan prepared by PLP Ballarat © 2023 for Ballarat Real Estate.