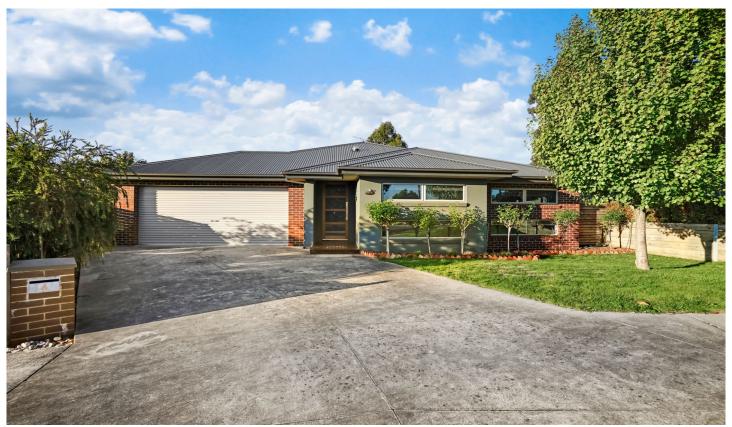

## **6 Ninox Court Brown Hill VIC**

Located in the sought after and tightly held Coorabin Estate in family friendly Brown Hill sits this gorgeous family home positioned perfectly on 1333m2 (approx.) of prime lifestyle land. The home itself offers a large master bedroom with walk in robe and deluxe resort style ensuite while the remaining three bedrooms are of good size and offer built in robes. This beautifully maintained family home is an entertainer's delight with a north-facing open plan kitchen, meals and living space which can spill out through double bi-fold doors onto the large, undercover alfresco area which overlooks the expansive, low maintenance gardens. Other features include stunning timber flooring, gas central heating throughout and a double lock up garage with direct internal access. Be quick to inspect this one!