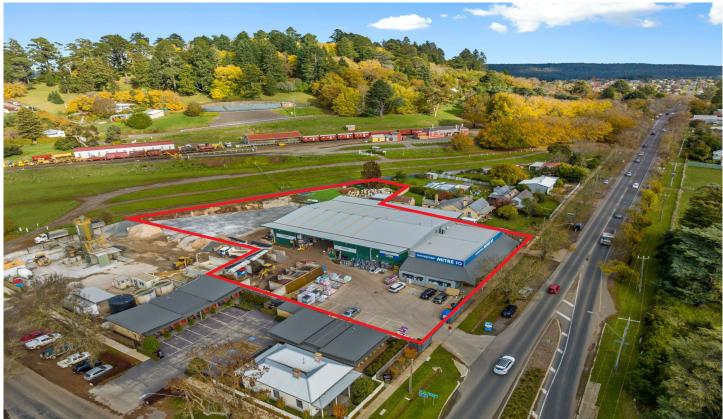

## 4 - 6 Raglan Street Daylesford VIC

4-6 Raglan Street Daylesford

- ? Dominant site of 5201sqm
- ? Located close to the heart of Daylesford
- ? Currently Zoned residential

Bendigo Ballarat Real Estate are delighted to offer for sale Mitre 10 Daylesford, 4-6 Raglan Street Daylesford. Located just 1 km from the Daylesford town centre, High profile landholding with an extensive frontage of approx. 59m on the main entry road, Raglan Street Daylesford. Rare opportunity to acquire a commercial freehold in the centre of a thriving and iconic tourist location 100km North-West of Melbourne. Building comprises two levels of approx. 1668sqm2 including a first floor level of approx. 300sqm. On-site parking for approx. 50 cars Daylesford is a unique

Price : Contact Agent Building Size : 1668 sqm Land Size : 5201 sqm

View: 5201 sqm: 5201 sqm: https://www.ball

: https://www.ballaratrealestate.com.au/sa le/vic/ballarat-western-district/daylesford

/commercial/retail/7572126