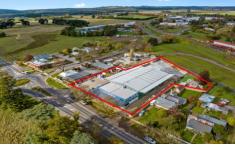

## 4 - 6 Raglan Street Daylesford VIC

4-6 Raglan Street Daylesford

- ? Dominant site of 5201sqm
- ? Located close to the heart of Daylesford
- ? Currently Zoned residential

Bendigo Ballarat Real Estate are delighted to offer for sale Mitre 10 Daylesford, 4-6 Raglan Street Daylesford. Located just 1 km from the Daylesford town centre, High profile landholding with an extensive frontage of approx. 59m on the main entry road, Raglan Street Daylesford. Rare opportunity to acquire a commercial freehold in the centre of a thriving and iconic tourist location 100km North-West of Melbourne. Building comprises two levels of approx. 1668sqm2 including a first floor level of approx. 300sqm. On-site parking for approx. 50 cars Daylesford is a unique

Price : Contact Agent Building Size : 1668 sqm Land Size : 5201 sqm

View: 5201 sqm: 5201 sqm: https://www.ball

: https://www.ballaratrealestate.com.au/sa le/vic/ballarat-western-district/daylesford

/commercial/retail/7572126