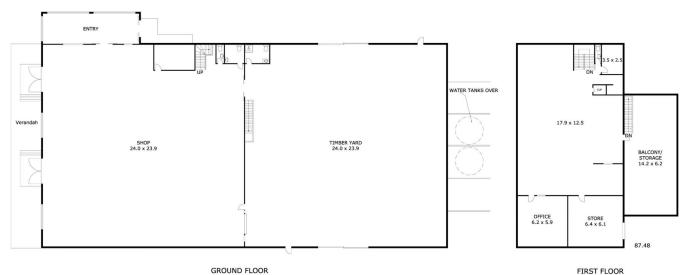

Ground Floor- 1152m<sup>2</sup>
First Floor - 300m<sup>2</sup>
Entry - 41m<sup>2</sup>
Verandah - 87m<sup>2</sup>
Balcony/st - 88m<sup>2</sup>
Total - 1668m<sup>2</sup>

4/6 Raglan Street, Daylesford