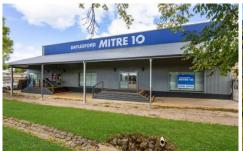

## 4 - 6 Raglan Street Daylesford VIC

4-6 Raglan Street Daylesford

- ? Dominant site of 5201sqm
- ? Located close to the heart of Daylesford
- ? Currently Zoned residential

Bendigo Ballarat Real Estate are delighted to offer for sale Mitre 10 Daylesford, 4-6 Raglan Street Daylesford. Located just 1 km from the Daylesford town centre, High profile landholding with an extensive frontage of approx. 59m on the main entry road, Raglan Street Daylesford. Rare opportunity to acquire a commercial freehold in the centre of a thriving and iconic tourist location 100km North-West of Melbourne. Building comprises two levels of approx. 1668sqm2 including a first floor level of approx. 300sqm. On-site parking for approx. 50 cars Daylesford is a unique