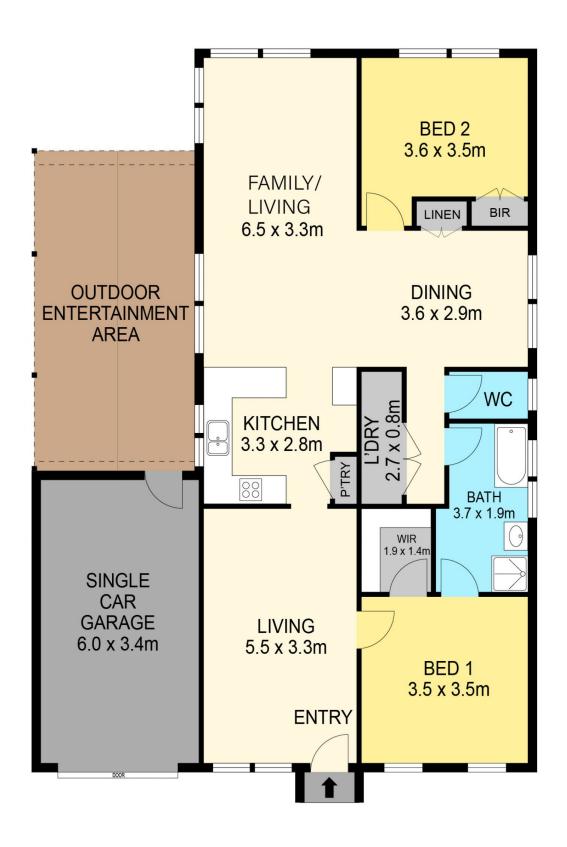

## 20 Somerset Avenue Lake Gardens VIC

This low maintenance home offers a fantastic opportunity to enjoy the convenience and lifestyle of inner-city living. With a spacious open plan living and dining area, a separate lounge and a large outdoor entertainment area, this home is ideal for those looking for a relaxed, easy-care lifestvle. The two bedrooms, one bathroom and well-established mature gardens provide plenty of space and privacy for those wanting to enjoy the convenience of city living. Additionally, there is a playground and cafe in Lake Gardens plus plenty of shops and amenities nearby, the Botanical Gardens, Lake Wendouree, along with Ballarat High School and a range of private schools all just a short drive away. With a nice park area across the road, this is the perfect home for those looking to get away from it all. Call Blaise Newnham Today on 0423 175 643

Blaise Newnham 03 53312233 0423175643

DISCLAIMER

PLANS SHOWN ARE FOR MARKETING PURPOSES ONLY, ALL DIMENSIONS ARE APPROXIMATE AND NOT TO SCALE. THEY ARE SUBJECT TO ERRORS AND INACCURACIES AND NO LIABILITY WILL BE ACCEPTED. INTERESTED PARTIES SHOULD MAKE THEIR OWN INQUIRES.