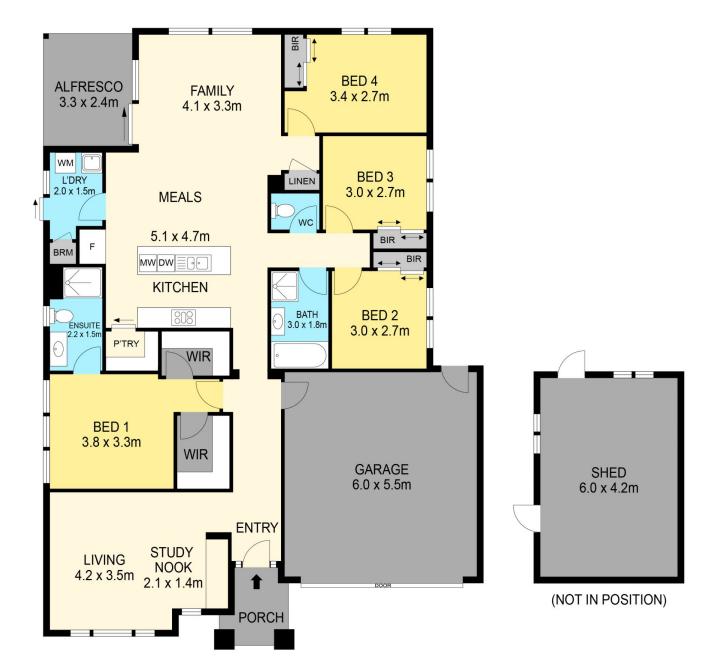

## 29 Hains Close Beaufort VIC

The modern home sits comfortably on a 784m2 approx. allotment, offering rare side access, in the heart of Beaufort's Corea Park Estate. Boasting 4 bedrooms, with the master featuring a walk-in robe and en-suite, the home also features evaporative cooling and gas central heating. For those seeking a healthier lifestyle it offers, established vegetable garden beds. Perfect for a first home buyer, down sizer or investor, this home is conveniently located close to the train station, local schools and hospital. The side access to the house is a rarity in this area, allowing for easy access to the large, secure yard. The rear shed or mancave is perfect for those who need extra space for hobbies, or just to escape from the house.

## DISCLAIMER

PLANS SHOWN ARE FOR MARKETING PURPOSES ONLY, ALL DIMENSIONS ARE APPROXIMATE AND NOT TO SCALE. THEY ARE SUBJECT TO ERRORS AND INACCURACIES AND NO LIABILITY WILL BE ACCEPTED. INTERESTED PARTIES SHOULD MAKE THEIR OWN INQUIRES.