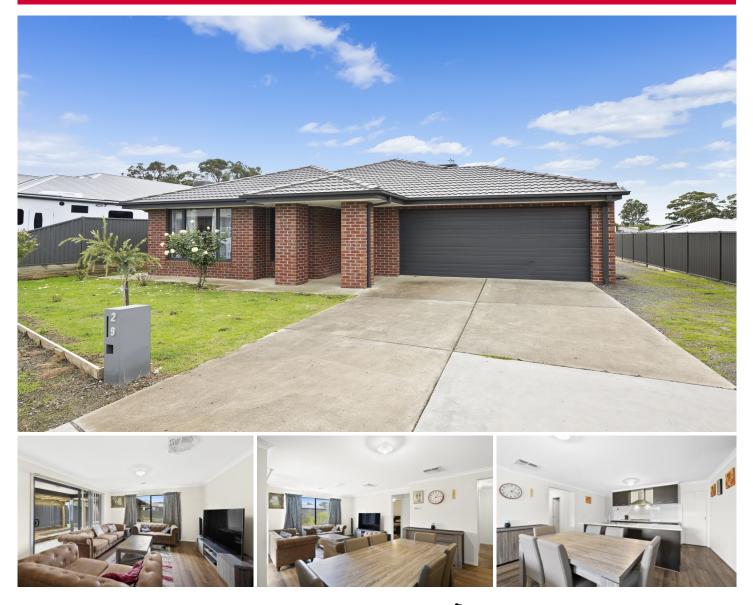

## 29 Hains Close Beaufort VIC

The modern home sits comfortably on a 784m2 approx. allotment, offering rare side access, in the heart of Beaufort's Corea Park Estate. Boasting 4 bedrooms, with the master featuring a walk-in robe and en-suite, the home also features evaporative cooling and gas central heating. For those seeking a healthier lifestyle it offers, established vegetable garden beds. Perfect for a first home buyer, down sizer or investor, this home is conveniently located close to the train station, local schools and hospital. The side access to the house is a rarity in this area, allowing for easy access to the large, secure yard. The rear shed or mancave is perfect for those who need extra space for hobbies, or just to escape from the house.