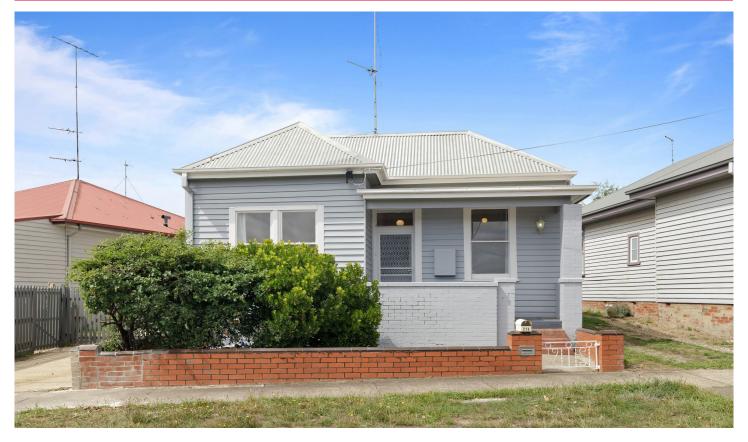

## 216 Doveton Crescent Ballarat Central VIC

Good sound property located in town within easy walking distance to the train station, cafes and the CBD. Freshly painted both inside and out this home consists of a brand new kitchen, three good sized bedrooms, generous size lounge including gas heating, polished Baltic floor boards in hallway, bedrooms and living area. The updated bathroom includes toilet, vanity and shower plus the open plan kitchen and meals area to the rear of the home.