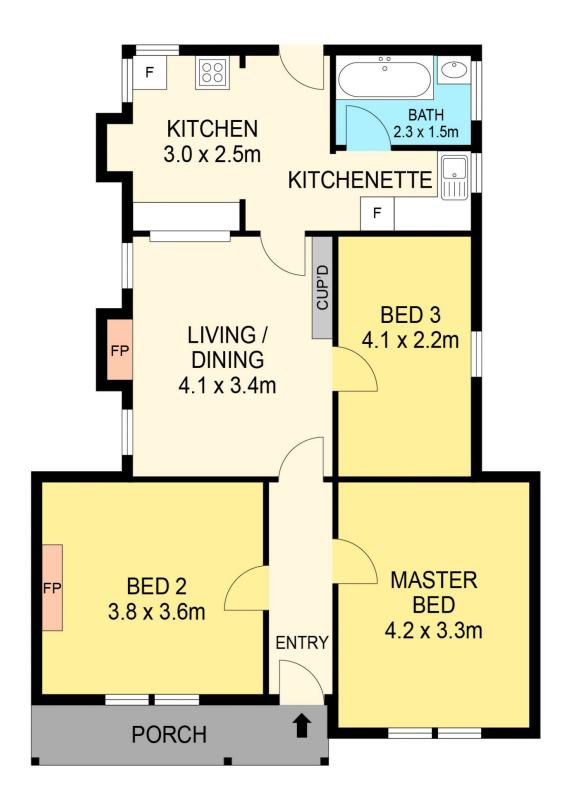

## 407 Finch Street Ballarat East VIC

This cosy miners cottage located in Ballarat East, is situated on an approximately 634m2 block, with plenty of room for pets and kids to run around. Close to Black Hill Reserve, this location is ideal for those who enjoy getting out in nature with many walking and biking tracks around. The home offers three well sized rooms, one of which has a display fireplace. Throughout the house there is stunning original hardwood floors. The bathroom features a claw foot bath tub, with that added touch of style. This home offers rare potential for those wishing to develop in the future (STCA) and would fit well in any portfolio, this is a wonderful opportunity not to be missed.