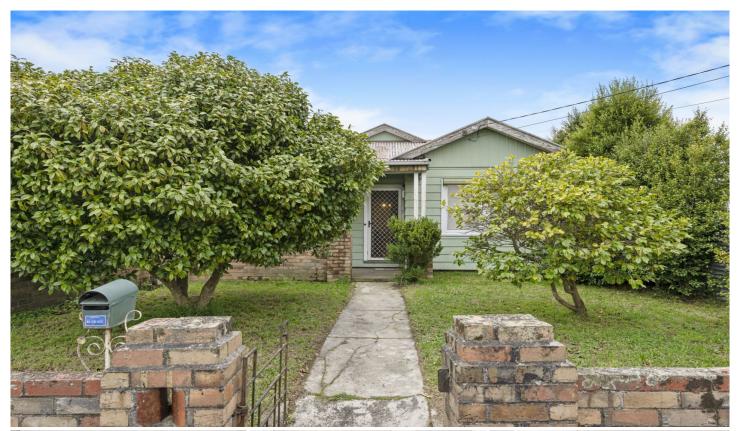

## 407 Finch Street Ballarat East VIC

This cosy miners cottage located in Ballarat East, is situated on an approximately 634m2 block, with plenty of room for pets and kids to run around. Close to Black Hill Reserve, this location is ideal for those who enjoy getting out in nature with many walking and biking tracks around. The home offers three well sized rooms, one of which has a display fireplace. Throughout the house there is stunning original hardwood floors. The bathroom features a claw foot bath tub, with that added touch of style. This home offers rare potential for those wishing to develop in the future (STCA) and would fit well in any portfolio, this is a wonderful opportunity not to be missed.