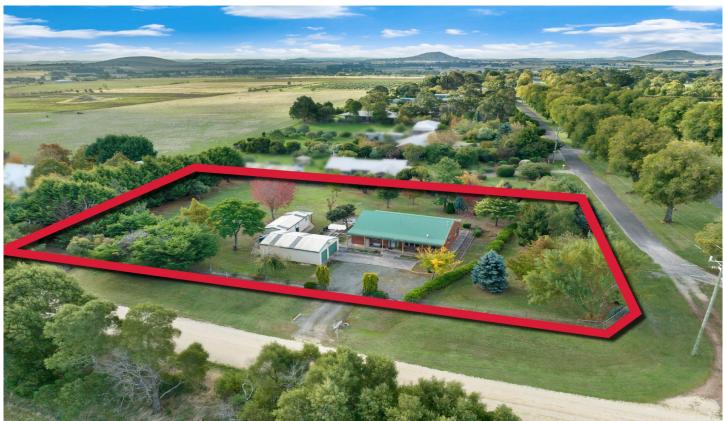

## 305 Stag Road Kingston VIC

Located an easy five minute drive from Creswick and less than 20 mins to the ever desirable township of Daylesford is this most delightful home for those seeking a quiet country lifestyle within easy reach of nearby towns.

2 🗀 1 📛 2 👄

**Price** : \$ 540,000 **Land Size** : 4451 sqm

View : https://www.ballaratrealestate.com.au/sale/v

ic/ballarat-western-district/kingston/residenti

al/house/7544864

James Waterhouse 03 53312233 0408 382 551