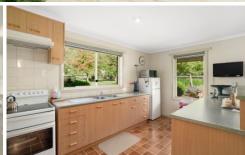

The modern kitchen is a nice feature with good cupboard space complimented with all-electric appliances. The living areas including a split-system air conditioning unit, electric modern style log fire and ceiling fans so this home is equipped with all the comforts of modern livi ...