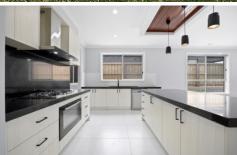

## 389 Glenelg Highway Smythes Creek VIC

Situated in the popular Pinnacle Estate located in Smythes Creek that is walking distance to Delacombe Town Centre and a short drive to Ballarat CBD. The home offers a wide entry with high ceilings and extensive floor tiling. The home boasts four good sized bedrooms with built in robes that are serviced by a centrally located bathroom with separate toilet. The master offers ensuite with double shower, twin vanity, separate toilet and walk in robe. The kitchen is well appointed and offers an island bench with stunning black stone benchtops that have plenty of cupboard space. The kitchen also offers a 900mm stainless steel gas cooktop, under bench electric oven, 24 place stainless steel dishwasher and large walk in pantry. The kitchen overlooks the open plan dining / living with a second large family room. The home is kept warm by gas ducted heating system and ...