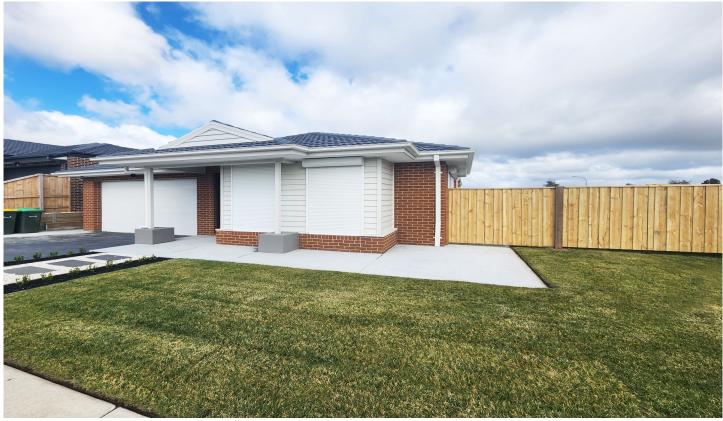

## 389 Glenelg Highway Smythes Creek VIC

Situated in the popular Pinnacle Estate located in Smythes Creek that is walking distance to Delacombe Town Centre and a short drive to Ballarat CBD. The home offers a wide entry with high ceilings and extensive floor tiling. The home boasts four good sized bedrooms with built in robes that are serviced by a centrally located bathroom with separate toilet. The master offers ensuite with double shower, twin vanity, separate toilet and walk in robe. The kitchen is well appointed and offers an island bench with stunning black stone benchtops that have plenty of cupboard space. The kitchen also offers a 900mm stainless steel gas cooktop, under bench electric oven, 24 place stainless steel dishwasher and large walk in pantry. The kitchen overlooks the open plan dining / living with a second large family room. The home is kept warm by gas ducted heating system and ...