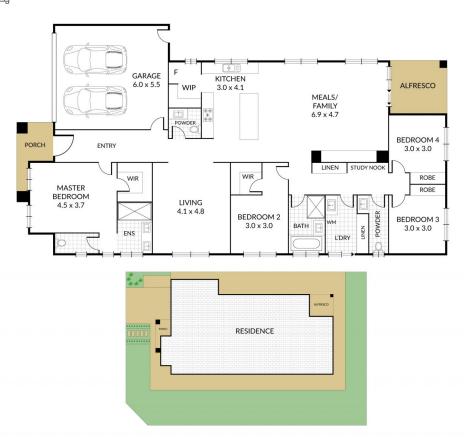

## 389 Glenelg Highway Smythes Creek VIC

Situated in the popular Pinnacle Estate located in Smythes Creek that is walking distance to Delacombe Town Centre and a short drive to Ballarat CBD. The home offers a wide entry with high ceilings and extensive floor tiling. The home boasts four good sized bedrooms with built in robes that are serviced by a centrally located bathroom with separate toilet. The master offers ensuite with double shower, twin vanity, separate toilet and walk in robe. The kitchen is well appointed and offers an island bench with stunning black stone benchtops that have plenty of cupboard space. The kitchen also offers a 900mm stainless steel gas cooktop, under bench electric oven, 24 place stainless steel dishwasher and large walk in pantry. The kitchen overlooks the open plan dining / living with a second large family room. The home is kept warm by gas ducted heating system and ...