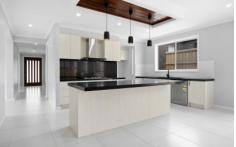

## 389 Glenelg Highway Smythes Creek VIC

Situated in the popular Pinnacle Estate located in Smythes Creek that is walking distance to Delacombe Town Centre and a short drive to Ballarat CBD. The home offers a wide entry with high ceilings and extensive floor tiling. The home boasts four good sized bedrooms with built in robes that are serviced by a centrally located bathroom with separate toilet. The master offers ensuite with double shower, twin vanity, separate toilet and walk in robe. The kitchen is well appointed and offers an island bench with stunning black stone benchtops that have plenty of cupboard space. The kitchen also offers a 900mm stainless steel gas cooktop, under bench electric oven, 24 place stainless steel dishwasher and large walk in pantry. The kitchen overlooks the open plan dining / living with a second large family room. The home is kept warm by gas ducted heating system and ...