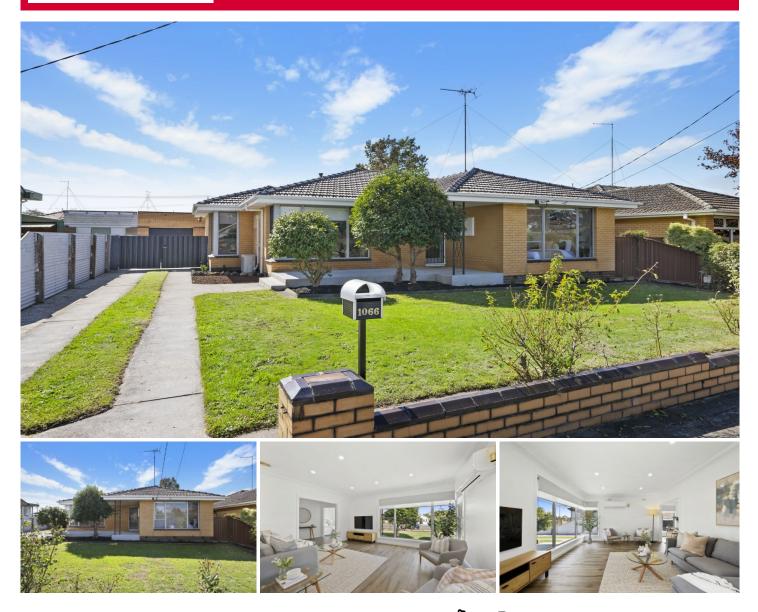

## **1066 Norman Street Wendouree VIC**

Welcome to this stunningly renovated 60's brick home located in the heart of Wendouree on a generous allotment of approximately 615m2. With its prime location, you'll be just a stone's throw away from Ballarat Grammar School, shops, supermarkets, and entertainment, making it the perfect place to call home. As you approach the property, the charming brick veneer facade, well-maintained front lawns, and low-maintenance gardens will immediately capture your attention. Upon entering the home, you'll be greeted by a warm and inviting front entrance that leads into the spacious living room, which features a split system for year-round comfort. This three-bedroom home is bathed in natural light and has undergone extensive upgrades from top to bottom, leaving no stone unturned. The stunning vinyl flooring, decorative cornices and quality fittings and fixtures throug ...

3 🛤 2 🚔 2 🚘

- Price : \$520,000 \$570,000
- Land Size : 615 sqm View : https://ww

: https://www.ballaratrealestate.com.au/sale/v ic/ballarat-western-district/wendouree/reside ntial/house/7544857

Lachlan Sylvia 03 53312233 0458 068 234