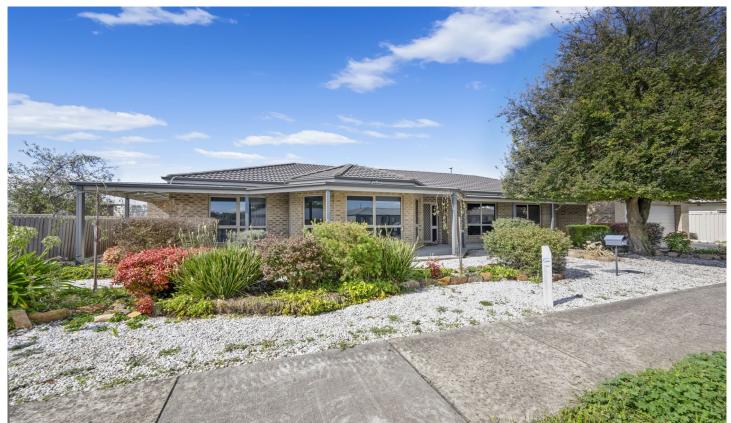

## 147 Edwards Street Sebastopol VIC

Located on a quiet street in well established Sebastopol sits this beautiful three bedroom family home on an allotment of approximately 761m2. Positioned within close proximity to shops, schools, Marty Busch Reserve and easy access to the Midland HWY makes this a great location to call home. The brick veneer home with front verandah boasts a low maintenance front garden, DLUG with side access on both sides with enough room for a caravan or trailer. Inside you are greeted by the spacious front lounge room, a great space for the family to enjoy. The home comprises of three bedrooms, the master boasting a Walk In Robe with Ensuite that features toilet, single vanity and shower. While Built In Robes are fitted to the remaining two bedrooms. The main bathroom located next to the WC features a bath, single vanity and shower. The open plan kitchen, meals and lounge ...