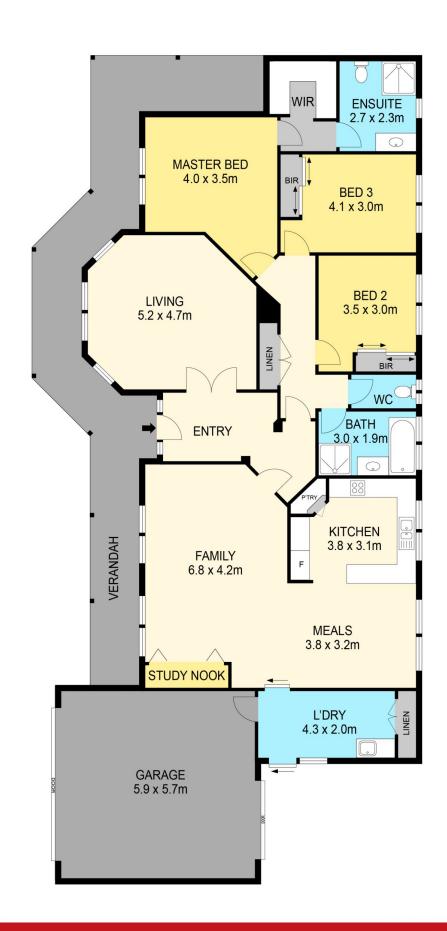

## 147 Edwards Street Sebastopol VIC

Located on a quiet street in well established Sebastopol sits this beautiful three bedroom family home on an allotment of approximately 761m2. Positioned within close proximity to shops, schools, Marty Busch Reserve and easy access to the Midland HWY makes this a great location to call home. The brick veneer home with front verandah boasts a low maintenance front garden, DLUG with side access on both sides with enough room for a caravan or trailer. Inside you are greeted by the spacious front lounge room, a great space for the family to enjoy. The home comprises of three bedrooms, the master boasting a Walk In Robe with Ensuite that features toilet, single vanity and shower. While Built In Robes are fitted to the remaining two bedrooms. The main bathroom located next to the WC features a bath, single vanity and shower. The open plan kitchen, meals and lounge ...