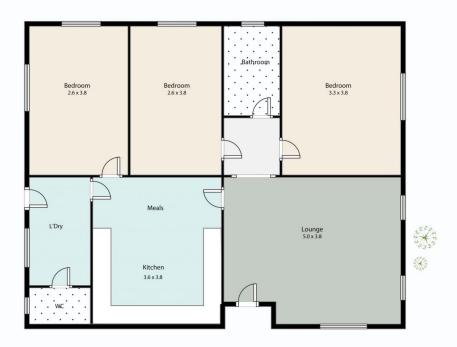

Positioned wonderfully close to Stockland Shopping Centre, schools, and sporting facilities in this freshly updated property. Inside you will discover three good-sized bedrooms, a kitchen and living area, a central bathroom, and laundry. The generous block and yard area would be ideal for families. A property that is well worth your inspection.

## 57 Wattle Avenue Wendouree

This plan is for illustrative purposes only, floor plan proportions and scale are approximate. Plan prepared by PLP Ballarat © 2022 for Ballarat Real Estate.

Contact: Allister Morrison 0438508855