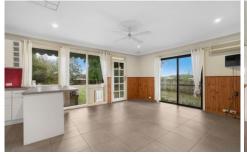

The upgraded kitchen has excellent cupboard space, dishwasher, freestanding s/steel oven, space for a large fridge, and separate dining area suitable for the growing family. There is the potential of either having one or 2 large living areas.