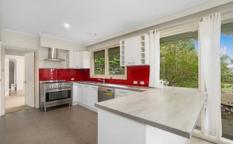

The upgraded kitchen has excellent cupboard space, dishwasher, freestanding s/steel oven, space for a large fridge, and separate dining area suitable for the growing family. There is the potential of either having one or 2 large living areas.