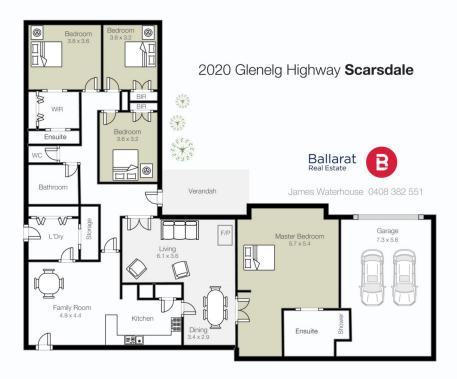

## 2020 Glenelg Highway Scarsdale VIC

Located between Smythesdale and Scarsdale approx 15 minutes from the Delacombe town centre is this spacious and family friendly home. Internally there are 4 bedrooms all of good size, the main with a full ensuite and walk through robe, depending on the family structure there is the benefit of a second main bedroom also with an ensuite, perhaps desirable to someone with special needs or the growing teenager.

The upgraded kitchen has excellent cupboard space, dishwasher, freestanding s/steel oven, space for a large fridge, and separate dining area suitable for the growing family. There is the potential of either having one or 2 large living areas.

Externally on the approx 2850sqm enjoy all the space for

4 🕒 2 📛 2 🚘

**Price** : \$ 540,000 **Land Size** : 2850 sqm

View: https://www.ballaratrealestate.com.au/sale/v

ic/ballarat-western-district/scarsdale/residen