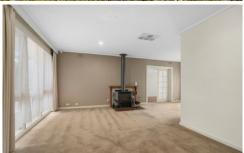

The upgraded kitchen has excellent cupboard space, dishwasher, freestanding s/steel oven, space for a large fridge, and separate dining area suitable for the growing family. There is the potential of either having one or 2 large living areas.