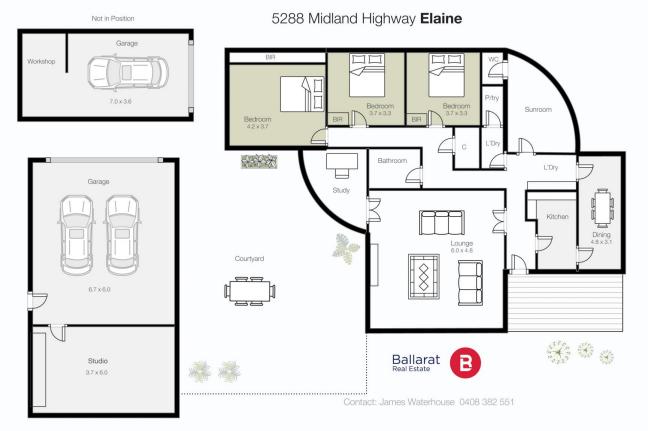

Surrounded by matures trees and stunning natives gardens at the front of the property enter the home feeling as if you have stepped back in time to how homes were once built with such quality.

The home itself is described as solid, well-presented, and feeling larger than its external appearance suggests. The quality of construction is praised, with the home evoking a sense of nostalgia from a time when homes were built with exceptional craftsmanship. The home has 3 bedrooms each with BIR'S, user friendly kitchen space with updates

3 📭 1 🖺 3 🗬

Price: \$505,000

**View**: https://www.ballaratrealestate.com.au/sale/vic/ballarat-western-district/elaine/residential/house/75

30581

James Waterhouse 03 53312233 0408 382 551

This plan is for illustrative purposes only, floor plan proportions and scale are approximate. Plan prepared by PLP Ballarat © 2023 for Ballarat Real Estate.