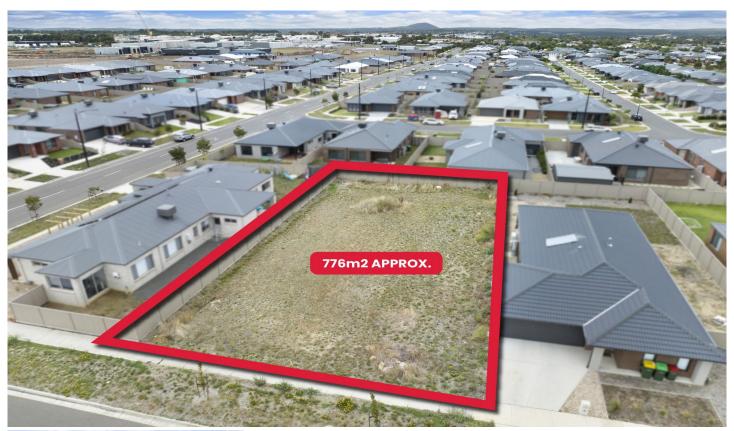

## 28 Silver Leaf Way Winter Valley VIC

Located in the very popular and established Yorkdale Estate is this titled block of land on approximately 776m2, this rare piece of large land has enough space to build your dream home!

**Price** : \$420,000 - \$450,000

Land Size: 776 sgm

: https://www.ballaratrealestate.com.au/sale/v View ic/ballarat-western-district/winter-valley/resid

ential/land/7524999

**Mitchell Couch** 03 53312233 0423543023