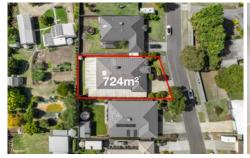

## 14 Pettett Close Miners Rest VIC

This stunning home is in an attractive family area of Miner's rest. Close by you will find walking tracks, parks, schools, and the supermarket. Only minutes from the Melbourne freeway and located in a discrete friendly location. The home features generous land size approx. 725m2 approx.

Approx House Area 264m²

△ 2 ← 2

Approx Land Area 725m² 4 🖒 2 🛱 3 2 Whilst **bwrm.com.au** has made every attempt to ensure the accuracy of the floor plan contained here, measurements are approximate and no responsibility is taken for any error, omission, or mis-statement. This plan is for illustrative purposes only.