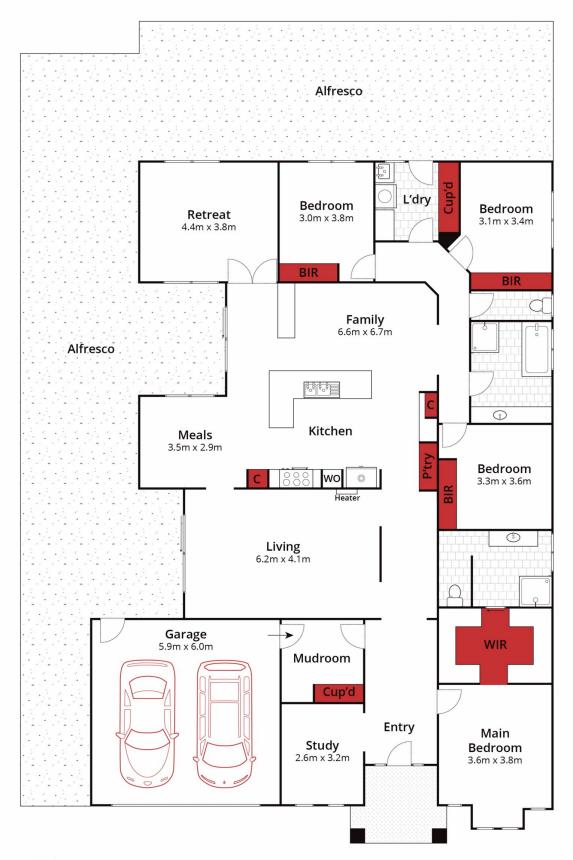

Walking into the front door you will be greeted by the homes large long hallway. Situated at the front of the family home accommodates a study, for those who work from home. Across the hallways is a generous sized master bedroom accommodating walk in robe and ensuite. As you proceed down the hallway on your left is the first generous sized family living space, continuing down the hallways you will be stunned to find the open plan kitchen/dining space. The kitchen features a double sink, gas cooking and electric wall oven, pantry, breakfast bar, and endless

Approx House Area 264m²

△ 2 ← 2

Approx Land Area 725m² 4 🖒 2 🛱 3 2 Whilst **bwrm.com.au** has made every attempt to ensure the accuracy of the floor plan contained here, measurements are approximate and no responsibility is taken for any error, omission, or mis-statement. This plan is for illustrative purposes only.