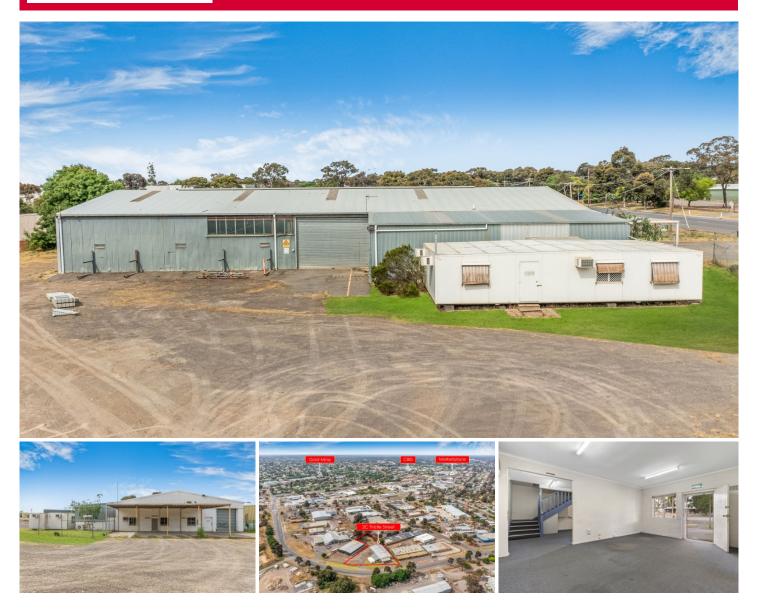

## 2C Thistle Street Golden Square VIC

\* Lot 2C Land and Offices approx 3655sqm total site size zoned Commercial 2

\* Shed / Office area - approx. 900sqm

\* Excellent drive through shed access with 3 sides of roller doors

\* Air conditioned Offices

\* 4 Bay Carport Area

\* Vacant possession available immediately with strong recent enquiries

Adjacent Lot 2D Shed and Land Area - 1732sqm "Recently SOLD"

An outstanding Commercial opportunity to develop, or occupy. This great location offers excellent access to major road infrastructure including the Calder Highway and is just 5 minutes from the Bendigo CBD. Situated on 3655sqm of Price