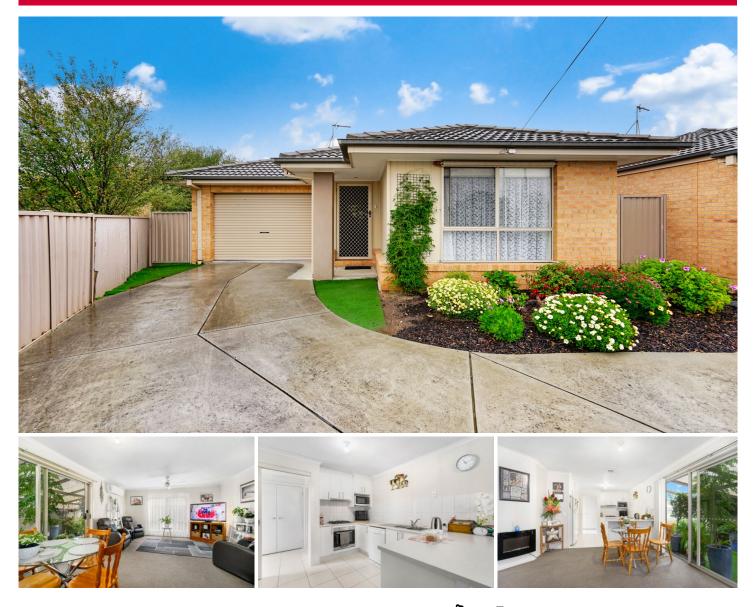

## 1/3 Lilac Court Wendouree VIC

This is your opportunity to secure a low maintenance two bedroom modern unit situated in a quiet court in the ever-popular suburb of Wendouree. Located within walking distance of Wendouree Primary School and a short drive to sporting facilities, Stockland shopping centre, Lake Wendouree and the Wendouree train station. Once stepping in the front door of this property you will notice two generously sized bedrooms which both feature built in robes. Central to the two bedrooms you will find a main bathroom that comprises of bath, shower, vanity and ample storage. Heading towards the back of the property you will find an open plan living and dining space and a great size kitchen area with plenty of cupboard and bench space. Heading outside there is a fully enclosed courtyard off the living room and a single lock up garage. With central heating throughout and a ...