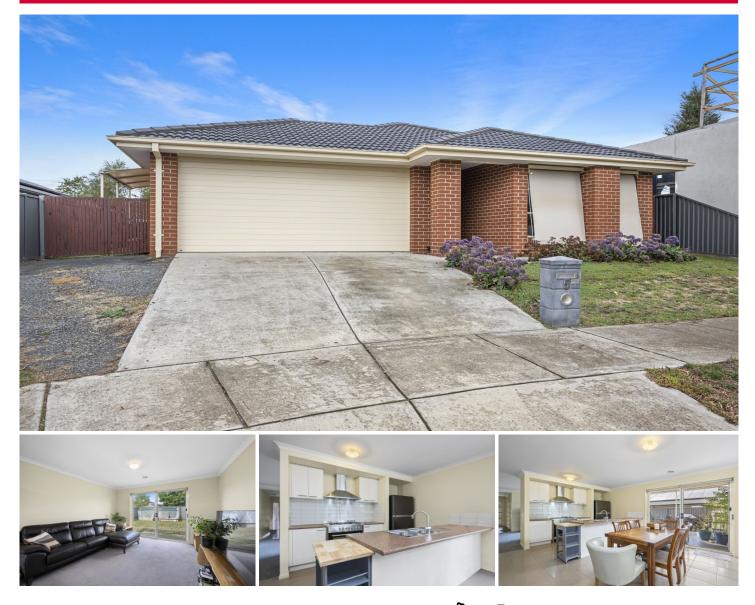

## **5 Nelmore Court Ballarat East VIC**

Situated in a quiet court and the rapidly growing suburb of Ballarat East sits this modern home on an approx 509m2 allotment. Positioned in close proximity to shops, schools and the Ballarat CBD makes this a favourable area to call home. The home comprises of four bedrooms, the master with ensuite and large walk in robe. The three remaining bedrooms are spacious and all contain built in robes. Nearby, you will find the main bathroom with vanity, bath and shower. Upon further inspection you will find an open plan kitchen, meals and living area with plenty of bench space, storage space, high quality finishes and appliances. There is also a second living space making this ideal for family living. Externally, this property sits on a generous allotment and features an outdoor area perfect for entertaining. Other features of this home include, ducted heating, a sp ...