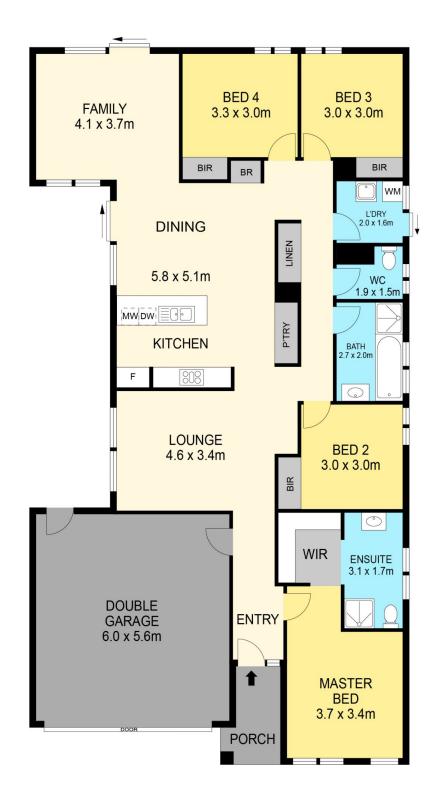

## **5 Nelmore Court Ballarat East VIC**

Situated in a quiet court and the rapidly growing suburb of Ballarat East sits this modern home on an approx 509m2 allotment. Positioned in close proximity to shops, schools and the Ballarat CBD makes this a favourable area to call home. The home comprises of four bedrooms, the master with ensuite and large walk in robe. The three remaining bedrooms are spacious and all contain built in robes. Nearby, you will find the main bathroom with vanity, bath and shower. Upon further inspection you will find an open plan kitchen, meals and living area with plenty of bench space, storage space, high quality finishes and appliances. There is also a second living space making this ideal for family living. Externally, this property sits on a generous allotment and features an outdoor area perfect for entertaining. Other features of this home include, ducted heating, a sp ...

Lachlan Sylvia 03 53312233 0458 068 234

Chris Just 5331 2233 0438 235 293

PLANS SHOWN ARE FOR MARKETING PURPOSES ONLY, ALL DIMENSIONS ARE APPROXIMATE AND NOT TO SCALE. THEY ARE SUBJECT TO ERRORS AND INACCURACIES AND NO LIABILITY WILL BE ACCEPTED. INTERESTED PARTIES SHOULD MAKE THEIR OWN INQUIRES.