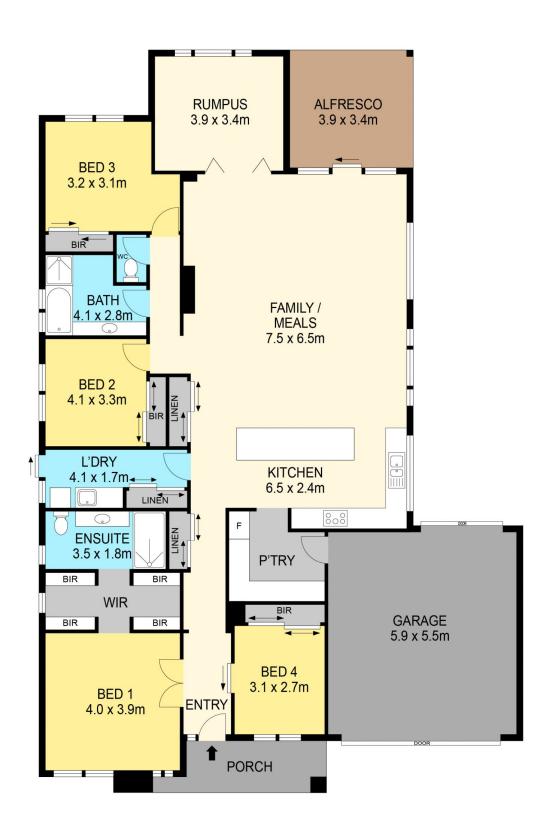

## 36 Continuance Way Delacombe VIC

Situated in a quiet street is this beautiful family home nestled comfortably on an allotment of approx 642m2. Located in close proximity to schools, shops, all the Delacombe Town Centre (DTC) amenities and with Banyule Yaluk Reserve right at your door step makes this a wonderful place for a growing family to call home. Upon first view you are greeted with the brick veneer facade with rendered features with an immaculate lawn and low maintenance gardens, a great indication of what lies ahead. Inside you are welcomed by a warm modern home where quality and style is second to none. The generous front master suite boast a his and hers Walk In Robe leading through to the well thought after master ensuite that boasts a capacious shower, single vanity with ample bench space and toilet. The three remaining bedrooms, one of which is situated adjacent the master suite ...