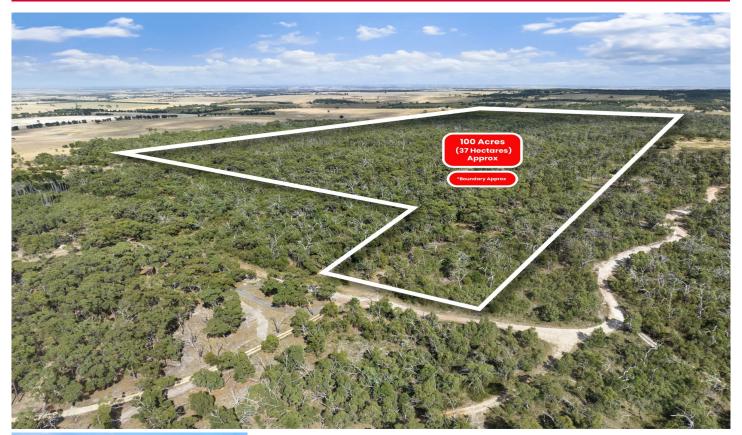

## 9e Moffatts Road Dereel VIC

Highly secluded at the end of a winding dirt track is the bush block on 36.5 hectares (approx 90 acres). The block itself is basically all bush with plenty of spots to utilise for a weekend getaway. There is the potential to build with council approval and is as private as land can be. State forest and lots of trails circulate in and around the area ideal for fun activities. Be first to check out the fantastic parcel of land today, Dereel is approx half an hours drive from Ballarat towards the Geelong area.

**Price** : \$310,000 - \$340,000

Land Size: 90 Acres

View : https://www.ballaratrealestate.com.au/sale/v ic/ballarat-western-district/dereel/residential/

land/7514682

**James Waterhouse** 03 53312233 0408 382 551