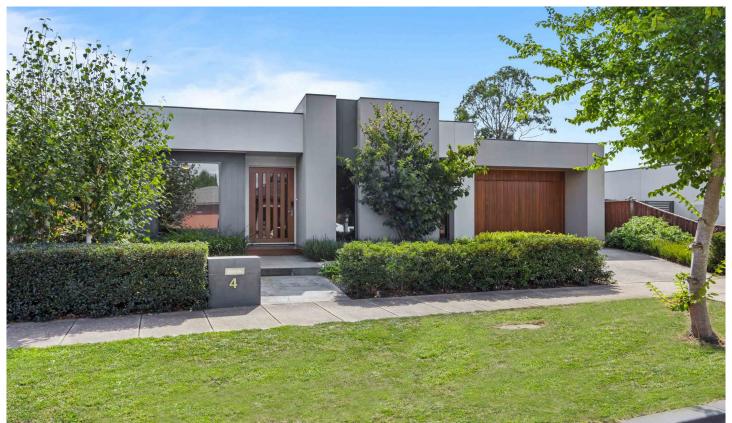

## 4 Goldwood Drive Alfredton VIC

Situated in the popular Insignia Estate is this award winning home that is situated close to Ballarat Golf Club, parks, Arch café, popular schools and a short drive to Ballarat CBD making this home an opportunity not to be missed. The home offers an extra wide entrance, large 9ft ceilings and beautiful oak flooring. The home boasts four good sized bedrooms with built in robes, plus study that could be used as 5th bedroom. The large master offers ensuite with floor to ceiling tiles, large vanity and shower, separate toilet and walk in robe. The kitchen offers a large island bench with stone bench tops and plenty of drawer and cupboard space. The kitchen is well appointed with a 900mm free standing stainless steel electric oven/ gas cooktop and a 24 place stainless steel dishwasher and walk in pantry. The kitchen overlooks the spacious open plan dining/ livin ...