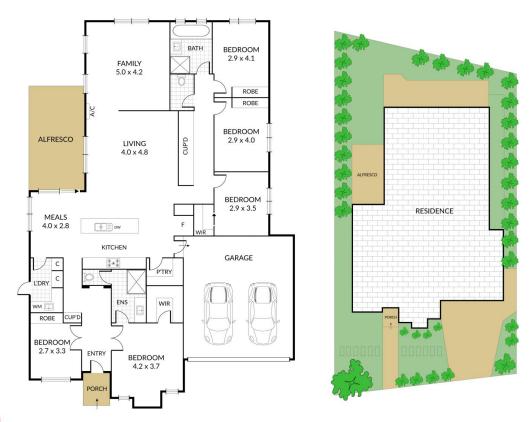

## 4 Goldwood Drive Alfredton VIC

Situated in the popular Insignia Estate is this award winning home that is situated close to Ballarat Golf Club, parks, Arch café, popular schools and a short drive to Ballarat CBD making this home an opportunity not to be missed. The home offers an extra wide entrance, large 9ft ceilings and beautiful oak flooring. The home boasts four good sized bedrooms with built in robes, plus study that could be used as 5th bedroom. The large master offers ensuite with floor to ceiling tiles, large vanity and shower, separate toilet and walk in robe. The kitchen offers a large island bench with stone bench tops and plenty of drawer and cupboard space. The kitchen is well appointed with a 900mm free standing stainless steel electric oven/ gas cooktop and a 24 place stainless steel dishwasher and walk in pantry. The kitchen overlooks the spacious open plan dining/ livin ...