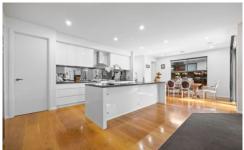

## 4 Goldwood Drive Alfredton VIC

Situated in the popular Insignia Estate is this award winning home that is situated close to Ballarat Golf Club, parks, Arch café, popular schools and a short drive to Ballarat CBD making this home an opportunity not to be missed. The home offers an extra wide entrance, large 9ft ceilings and beautiful oak flooring. The home boasts four good sized bedrooms with built in robes, plus study that could be used as 5th bedroom. The large master offers ensuite with floor to ceiling tiles, large vanity and shower, separate toilet and walk in robe. The kitchen offers a large island bench with stone bench tops and plenty of drawer and cupboard space. The kitchen is well appointed with a 900mm free standing stainless steel electric oven/ gas cooktop and a 24 place stainless steel dishwasher and walk in pantry. The kitchen overlooks the spacious open plan dining/ livin ...