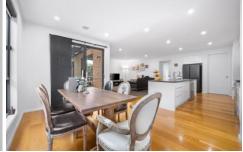

## 4 Goldwood Drive Alfredton VIC

Situated in the popular Insignia Estate is this award winning home that is situated close to Ballarat Golf Club, parks, Arch café, popular schools and a short drive to Ballarat CBD making this home an opportunity not to be missed. The home offers an extra wide entrance, large 9ft ceilings and beautiful oak flooring. The home boasts four good sized bedrooms with built in robes, plus study that could be used as 5th bedroom. The large master offers ensuite with floor to ceiling tiles, large vanity and shower, separate toilet and walk in robe. The kitchen offers a large island bench with stone bench tops and plenty of drawer and cupboard space. The kitchen is well appointed with a 900mm free standing stainless steel electric oven/ gas cooktop and a 24 place stainless steel dishwasher and walk in pantry. The kitchen overlooks the spacious open plan dining/ livin ...