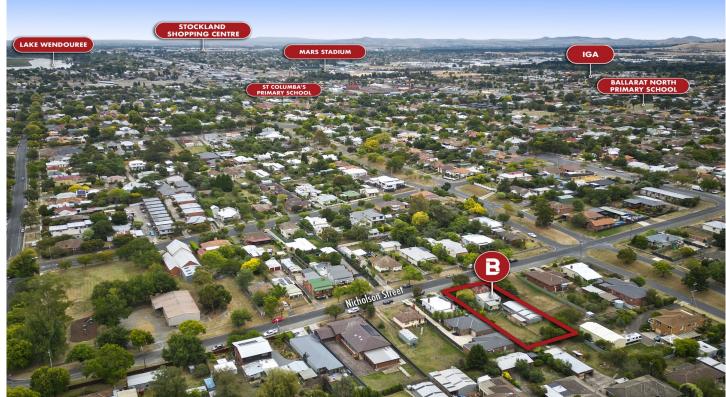

## 616 Nicholson Street Black Hill VIC

Located in the ever popular and tightly held Black Hill, close to schools parks and a short distance to the Ballarat Train Station and CBD is this outstanding opportunity to secure a classic period home set on a massive land holding of approx. 1001m2. There are so many options with a blue-chip property like this; renovate, extend, rent, develop (STCA). The property itself offers a functional floorplan with three spacious bedrooms, open plan kitchen and living space, second separate living area and a large undercover entertaining area at the rear. There is also the added bonus of a four car garage and a double carport with plenty of off street parking space available too. Currently tenanted on a periodic lease with vacant possession available, this property is sure to impress. Just be quick!