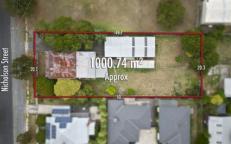

## 616 Nicholson Street Black Hill VIC

Located in the ever popular and tightly held Black Hill, close to schools parks and a short distance to the Ballarat Train Station and CBD is this outstanding opportunity to secure a classic period home set on a massive land holding of approx. 1001m2. There are so many options with a blue-chip property like this; renovate, extend, rent, develop (STCA). The property itself offers a functional floorplan with three spacious bedrooms, open plan kitchen and living space, second separate living area and a large undercover entertaining area at the rear. There is also the added bonus of a four car garage and a double carport with plenty of off street parking space available too. Currently tenanted on a periodic lease with vacant possession available, this property is sure to impress. Just be quick!