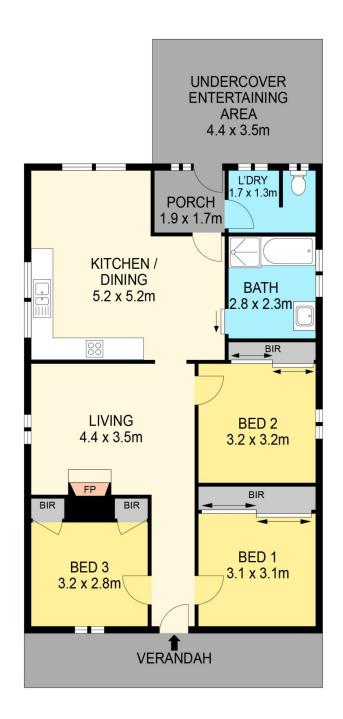

## 616 Nicholson Street Black Hill VIC

Located in the ever popular and tightly held Black Hill, close to schools parks and a short distance to the Ballarat Train Station and CBD is this outstanding opportunity to secure a classic period home set on a massive land holding of approx. 1001m2. There are so many options with a blue-chip property like this; renovate, extend, rent, develop (STCA). The property itself offers a functional floorplan with three spacious bedrooms, open plan kitchen and living space, second separate living area and a large undercover entertaining area at the rear. There is also the added bonus of a four car garage and a double carport with plenty of off street parking space available too. Currently tenanted on a periodic lease with vacant possession available, this property is sure to impress. Just be quick!