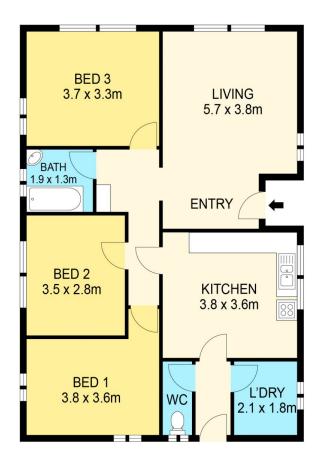

TH0106

3 📭 1 🖺 4 🗬

**Price** : \$ 212,000 **Land Size** : 609 sqm

View : https://www.ballaratrealestate.com.au/sale/v

ic/ballarat-western-district/beaufort/residenti

al/house/7506150

Blaise Newnham 03 53312233 0423175643