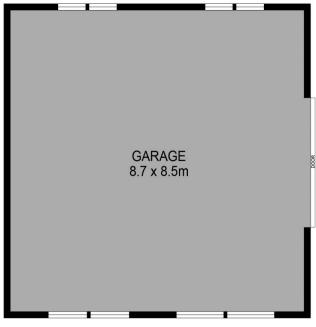

TH0106

3 📭 1 🖺 4 🗬

**Price** : \$ 212,000 **Land Size** : 609 sqm

View : https://www.ballaratrealestate.com.au/sale/v

ic/ballarat-western-district/beaufort/residenti

al/house/7506150

Blaise Newnham 03 53312233 0423175643