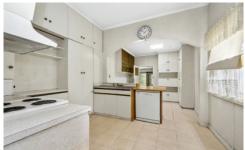

This home enjoys spacious living and dining rooms with wood burner heating and AC unit, 2 double bedrooms, family bathroom, separate toilet and laundry. The traditional kitchen/meals area has a versatile floor plan that can be modified to suit all your ideas (STCA) and there is additional space which could be utilised as a study, playroom or for those wishing to roll up their sleeves a third bedroom. The larger than expected backyard is sure to surprise and impress, it is private and a great space to escape the hustle and bustle!