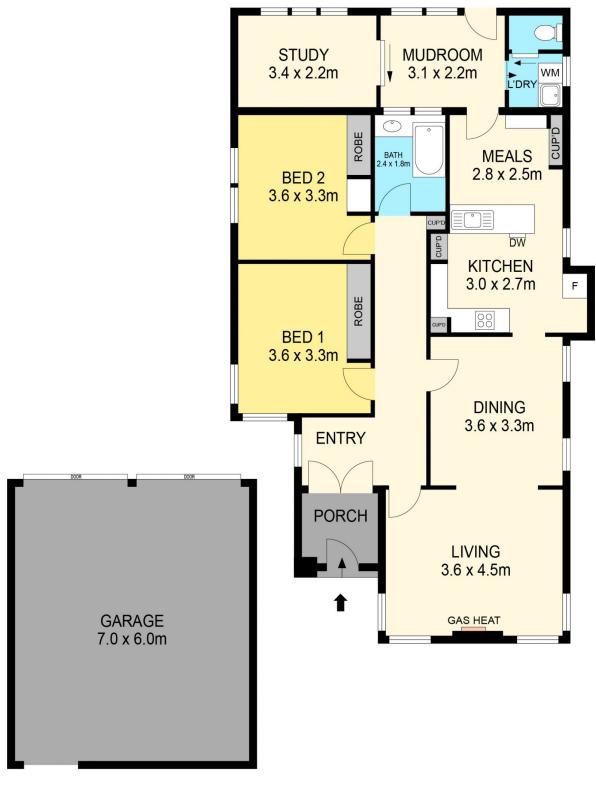

## 430 Raglan Street South Ballarat Central VIC

Located within easy walking distance to the CBD, public transport & shops, all situated on a great 527m2 approx. corner allotment, suitable for possible subdivision (STCA).

This home enjoys spacious living and dining rooms with wood burner heating and AC unit, 2 double bedrooms, family bathroom, separate toilet and laundry. The traditional kitchen/meals area has a versatile floor plan that can be modified to suit all your ideas (STCA) and there is additional space which could be utilised as a study, playroom or for those wishing to roll up their sleeves a third bedroom. The larger than expected backyard is sure to surprise and impress, it is private and a great space to escape the hustle and bustle!

Further features include ceiling fans to bedrooms and living

2 🕒 1 📛 2 👄

**Price** : \$ 375,000 **Land Size** : 527 sqm

View: https://www.ballaratrealestate.com.au/sale/v

ic/ballarat-western-district/ballarat-central/re