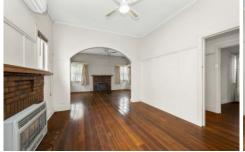

This home enjoys spacious living and dining rooms with wood burner heating and AC unit, 2 double bedrooms, family bathroom, separate toilet and laundry. The traditional kitchen/meals area has a versatile floor plan that can be modified to suit all your ideas (STCA) and there is additional space which could be utilised as a study, playroom or for those wishing to roll up their sleeves a third bedroom. The larger than expected backyard is sure to surprise and impress, it is private and a great space to escape the hustle and bustle!

Further features include ceiling fans to bedrooms and living

2 🕒 1 📛 2 👄

**Price** : \$ 375,000 **Land Size** : 527 sqm

View: https://www.ballaratrealestate.com.au/sale/v

ic/ballarat-western-district/ballarat-central/re