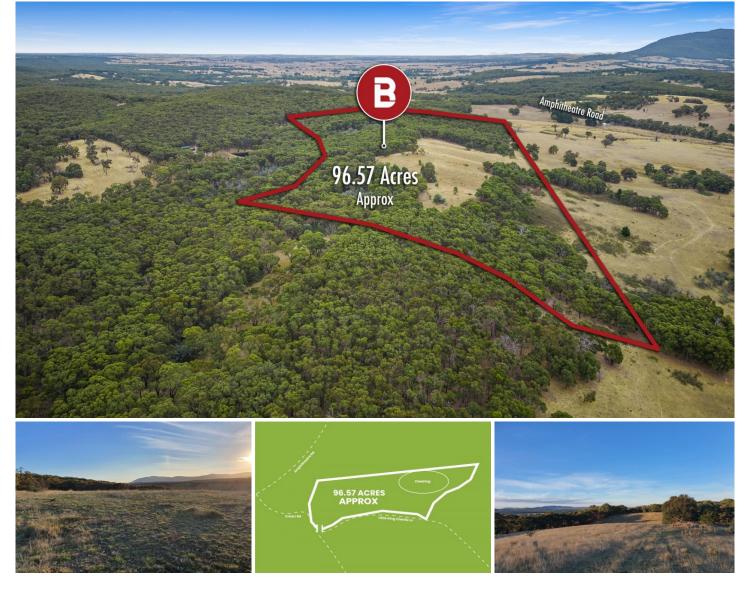

## 42 Little King Charlie Lane Chute VIC

Situated just north of the Beaufort township in Chute is this rare opportunity to secure the oasis you have always wanted with 360 degree views from the cleared area at the top of the Pyrenees Ranges, Mount Buninyong, Mount Warrenheip and as far as the Grampians on a clear day. The land is approx. 30% clear and 70% treed with rural conservation zoned land with access on the corner of Little King Charlie Lane and Cricks Road. The property also boasts a dam on the eastern side, is fenced to show clear boundaries and approx. 60.05km drive to Ballarat via the easy access to the Western Hwy. The land does not have any services available (water, power, gas, sewer) but would be a suitable location to go green and potentially build an off grid master piece or a perfect property to escape with the family for the weekends (STCA). To discuss call Blaise Newnham 0423 17 ...

| Price |      | : \$ 450,000 |
|-------|------|--------------|
| Land  | Sizo | • 07 Acros   |

Land Size : 97 Acres

View : http

: https://www.ballaratrealestate.com.au/sale/v ic/ballarat-western-district/chute/residential/l and/7485773