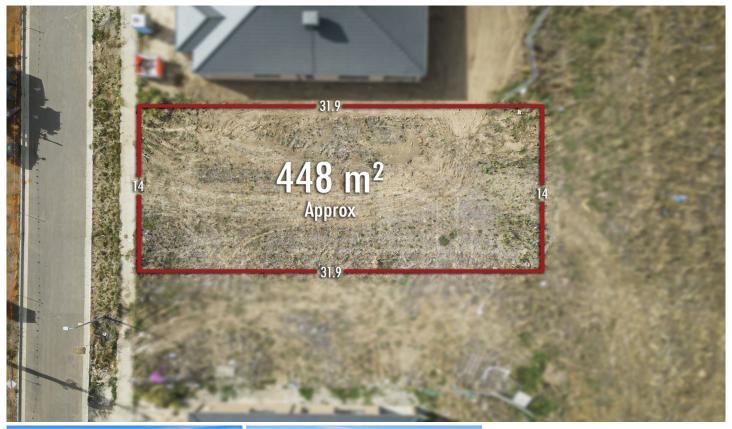

## 203 Tait Street Sebastopol VIC

This block of land is well positioned on the edge of Sebastopol, while still being closely located to Bonshaw Early Learning Centre, Fed Uni and plenty of parks, making this a very family friendly location for those wanting to still have access to both the CBD as well as rural areas of out of town. This block has plenty of potential for the ideal property. Call Blaise Newnham 0423 175 643 for more information today.

**Price** : \$ 220,000 **Land Size** : 448 sqm

View : https://www.ballaratrealestate.com.au/sale/v

ic/ballarat-western-district/sebastopol/reside

ntial/land/7485772

Blaise Newnham 03 53312233 0423175643