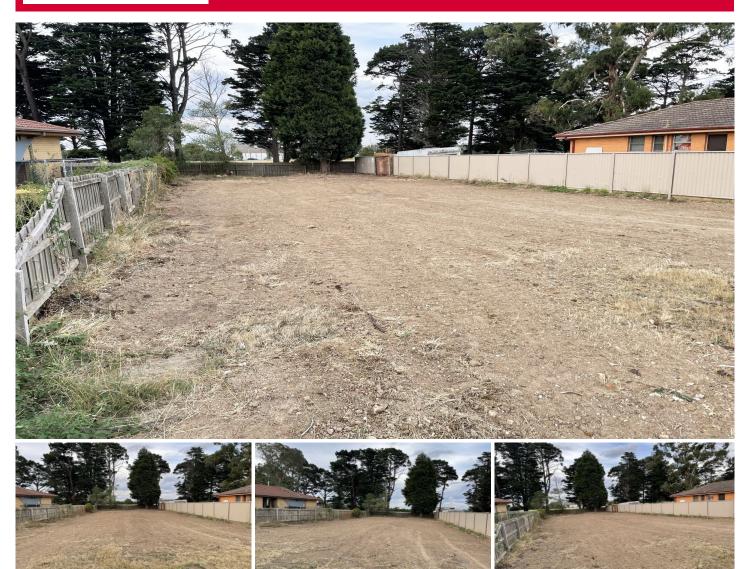

## 18 Cypress Avenue Wendouree VIC

Set is a wonderful location close to schools, sporting facilities and Stockland Shopping Centre is this generous sized parcel of land. Positioned in an established area this deep block with good frontage offers of range of potential options (STCA). Blocks such as this rarely come to the market is such a convenient location. Be sure to enquire.

JD1603

**Price** : \$ 177,000 **Land Size** : 639 sqm

View : https://www.ballaratrealestate.com.au/sale/vic/ballarat-western-district/wendouree/reside

ntial/land/7485768

Allister Morrison 5331 2233 0438 508Â 855