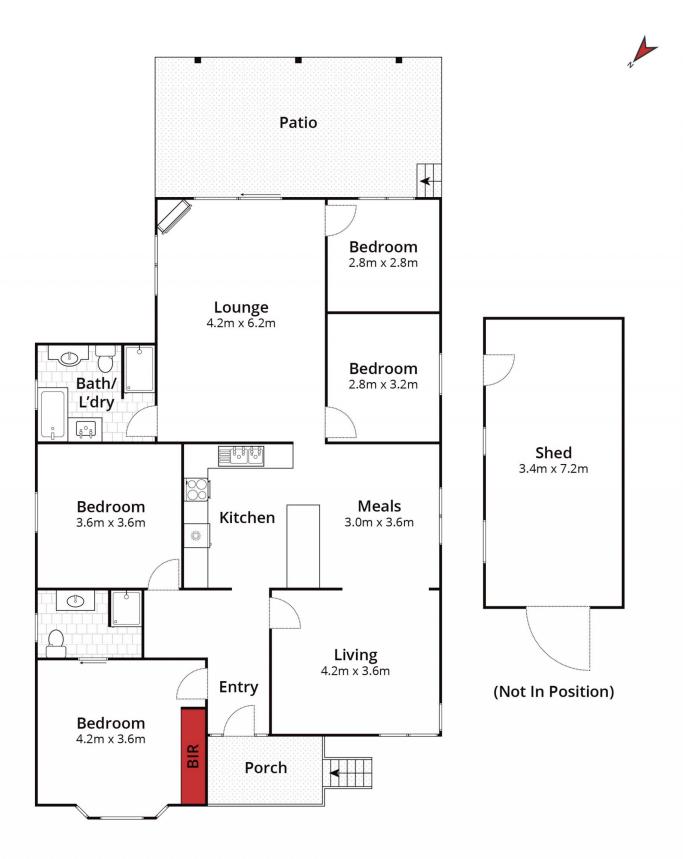

Approx House Area 133m²
Approx Land Area 603m²

Pi 4 D 2 D 0

Whilst **bwrm.com.au** has made every attempt to ensure the accuracy of the floor plan contained here, measurements are approximate and no responsibility is taken for any error, omission, or mis-statement. This plan is for illustrative purposes only.