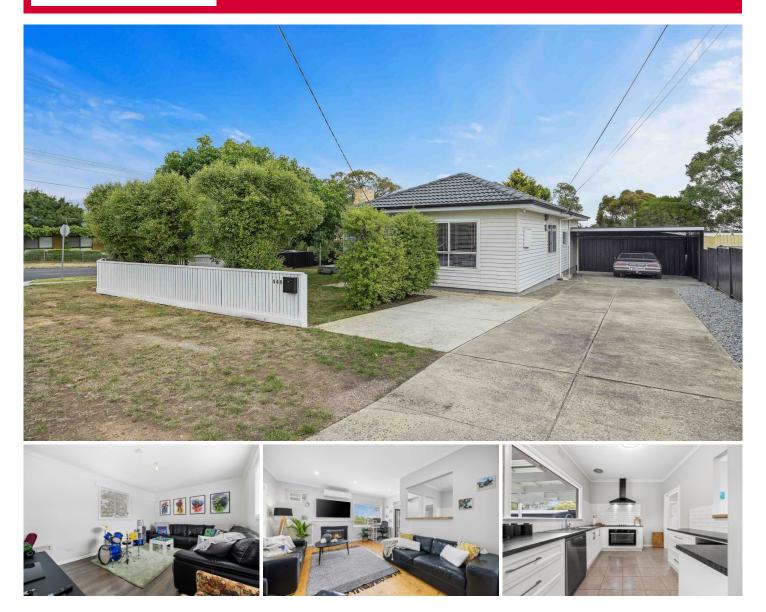

446 Kline Street Canadian VIC

Located in the highly sought after Canadian area, this property is ideally situated across the road from a playground for the kids, located within minutes of the CBD, supermarket, schools, walking tracks and the Melbourne Freeway. This immaculate spacious family home sits on an impressive corner block of 635m2 approx. Featuring 4 generously sized bedrooms, master with built in robe, a stunning central bathroom with separate bath and shower.

You will enjoy the new modern kitchen with quality appliances including ceramic stove top and 900mm electric oven, stainless steel dishwasher, plenty of bench space and ample storage. The main living area is flooded with natural light and features a gas log fire as well as a split system, keeping you comfortable all year round. A second living area gives you all the space you require. Step outside