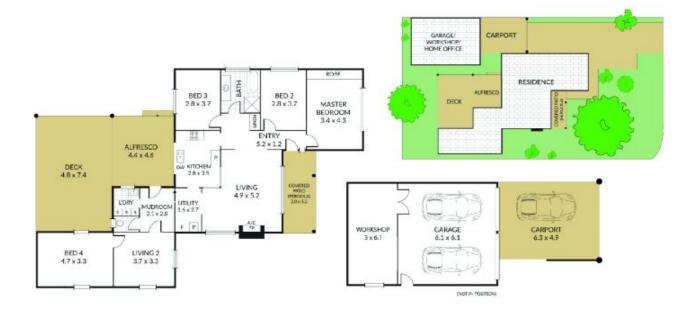

446 Kline Street Canadian VIC

Located in the highly sought after Canadian area, this property is ideally situated across the road from a playground for the kids, located within minutes of the CBD, supermarket, schools, walking tracks and the Melbourne Freeway. This immaculate spacious family home sits on an impressive corner block of 635m2 approx. Featuring 4 generously sized bedrooms, master with built in robe, a stunning central bathroom with separate bath and shower.

You will enjoy the new modern kitchen with quality appliances including ceramic stove top and 900mm electric oven, stainless steel dishwasher, plenty of bench space and ample storage. The main living area is flooded with natural light and features a gas log fire as well as a split system, keeping you comfortable all year round. A second living area gives you all the space you require. Step outside

| 4 🎮 1 🚝 | 4 🕰 |
|---------|-----|
|---------|-----|

| Pr | ice |             | : \$ 520,000 |
|----|-----|-------------|--------------|
|    |     | <b>•</b> •• | ~~=          |

- Land Size : 635 sqm View : https://ww
  - : https://www.ballaratrealestate.com.au/sale/v ic/ballarat-western-district/canadian/resident ial/house/7485752