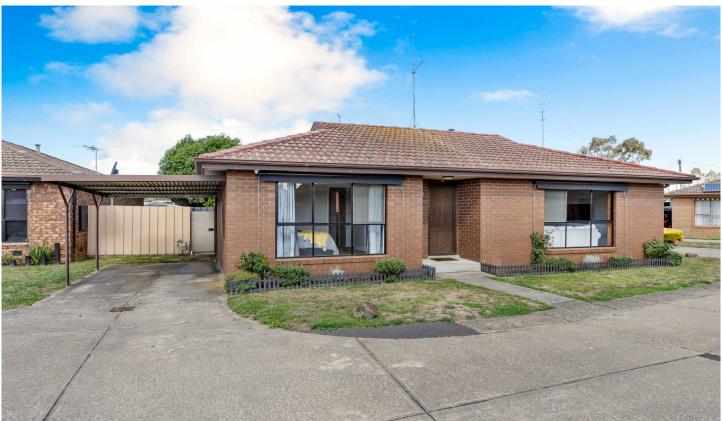

## 10/40 Alexandra Close Sebastopol VIC

Positioned to perfection in a quiet close, within walking distance to schools, shops and public transport is this comfortable two bedroom unit, perfect for the young family, retirees, investors or first home buyers alike. Featuring two good sized bedrooms with built-in robes. The family bathroom is complete with shower, bath, vanity and separate toilet. The spacious living area with built in storage is the centre piece of this lovely home. The kitchen is well equipped with electric stove, oven and dishwasher with ample storage. Step outside to a lovely low maintenance enclosed courtyard with storage shed and plenty of privacy.

Other features of this property include gas heating, split system heating and cooling and single carport. Located just a stone's throw from major shopping including Woolworths, McDonalds, KFC, Aldi and more and approx. 4-minutes'