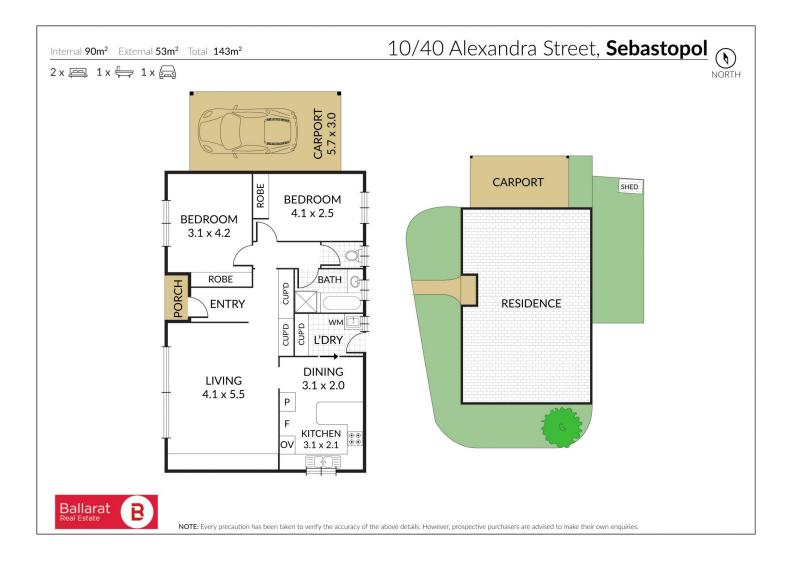

## 10/40 Alexandra Close Sebastopol VIC

Positioned to perfection in a quiet close, within walking distance to schools, shops and public transport is this comfortable two bedroom unit, perfect for the young family, retirees, investors or first home buyers alike. Featuring two good sized bedrooms with built-in robes. The family bathroom is complete with shower, bath, vanity and separate toilet. The spacious living area with built in storage is the centre piece of this lovely home. The kitchen is well equipped with electric stove, oven and dishwasher with ample storage. Step outside to a lovely low maintenance enclosed courtyard with storage shed and plenty of privacy.

Other features of this property include gas heating, split system heating and cooling and single carport. Located just a stone's throw from major shopping including Woolworths, McDonalds, KFC, Aldi and more and approx. 4-minutes'