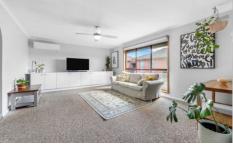

## 10/40 Alexandra Close Sebastopol VIC

Positioned to perfection in a quiet close, within walking distance to schools, shops and public transport is this comfortable two bedroom unit, perfect for the young family, retirees, investors or first home buyers alike. Featuring two good sized bedrooms with built-in robes. The family bathroom is complete with shower, bath, vanity and separate toilet. The spacious living area with built in storage is the centre piece of this lovely home. The kitchen is well equipped with electric stove, oven and dishwasher with ample storage. Step outside to a lovely low maintenance enclosed courtyard with storage shed and plenty of privacy.

Other features of this property include gas heating, split system heating and cooling and single carport. Located just a stone's throw from major shopping including Woolworths, McDonalds, KFC, Aldi and more and approx. 4-minutes'