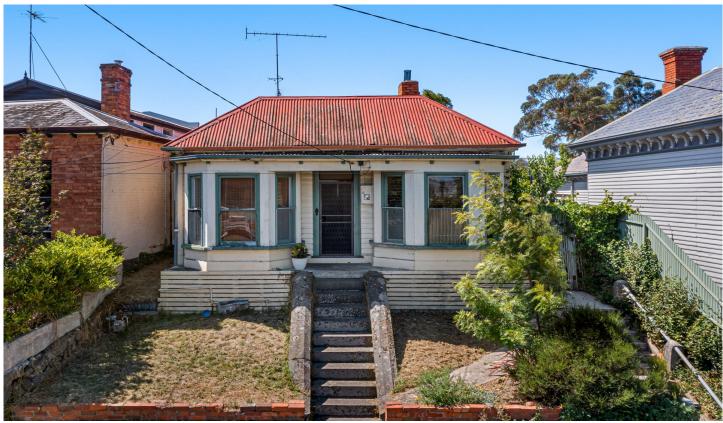

## 4 Nolan Street Soldiers Hill VIC

Situated in a one of Ballarat's historical areas is this well positioned 4-bedroom home on a generous allotment of 720m2 (approx.). The home is within walking distance to Ballarat Train Station and close proximity to schools, parks, restaurants, and the Ballarat CBD. The entrance to the home commands attention with the elevated views and lovely bluestone steps. The home boast four generous sized bedrooms, two offering bay windows and BIR. The family room features a vintage fireplace and ample natural light which adjoins the spacious kitchen and dining area with plenty of built in storage. The bathroom offers shower over bath and desirable bench space with separate toilet. The home is serviced by gas heating and has NBN connected. Outdoor you will enjoy the patio area with vegetable garden and secure yard which leads to shedding and direct access to a separat ...