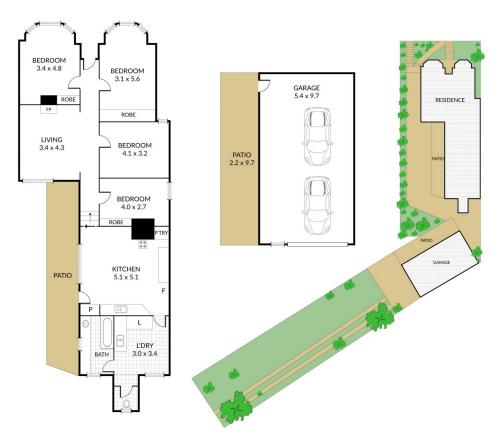

## 4 Nolan Street Soldiers Hill VIC

Situated in a one of Ballarat's historical areas is this well positioned 4-bedroom home on a generous allotment of 720m2 (approx.). The home is within walking distance to Ballarat Train Station and close proximity to schools, parks, restaurants, and the Ballarat CBD. The entrance to the home commands attention with the elevated views and lovely bluestone steps. The home boast four generous sized bedrooms, two offering bay windows and BIR. The family room features a vintage fireplace and ample natural light which adjoins the spacious kitchen and dining area with plenty of built in storage. The bathroom offers shower over bath and desirable bench space with separate toilet. The home is serviced by gas heating and has NBN connected. Outdoor you will enjoy the patio area with vegetable garden and secure yard which leads to shedding and direct access to a separat ...