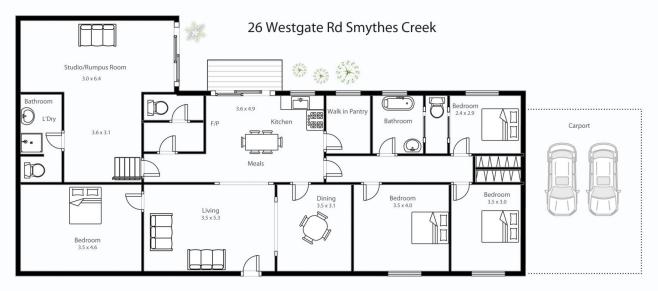

## 26 Westgate Road Smythes Creek VIC

Be first to inspect this well presented and comfortable family home on approx 5 acres. The home itself has up to 4 bedrooms of varied sized, 2 living area and a possible third living area heated by a delightful wood heater, separate dining areas, a kitchen with s/steel electric stove plus a full butler's pantry with dishwasher, second sink and is ideal for food prep and extra storage. The bathroom also has a gorgeous freestanding clawfoot bath. The home also boasts a separate area ideal for a teenager or similar with its own toilet and shower.

Contact: James Waterhouse 0408 382 551

This plan is for illustrative purposes only, floor plan proportions and scale are approximate. Plan prepared by PLP Ballarat © 2023 for Ballarat Real Estate.