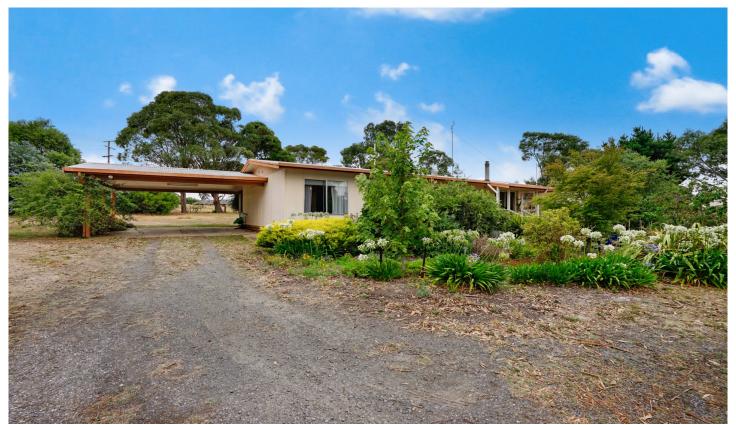

## 26 Westgate Road Smythes Creek VIC

Be first to inspect this well presented and comfortable family home on approx 5 acres. The home itself has up to 4 bedrooms of varied sized, 2 living area and a possible third living area heated by a delightful wood heater, separate dining areas, a kitchen with s/steel electric stove plus a full butler's pantry with dishwasher, second sink and is ideal for food prep and extra storage. The bathroom also has a gorgeous freestanding clawfoot bath. The home also boasts a separate area ideal for a teenager or similar with its own toilet and shower.

Externally on the 5 acres there are 2 dams, 4 separate paddocks, matures trees and garden area, small veggie patch and fruit trees, good fencing, private front screening, as new hot water service, 7x5.5 shed plus double carport, and even has town water.