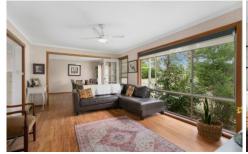

## 26 Westgate Road Smythes Creek VIC

Be first to inspect this well presented and comfortable family home on approx 5 acres. The home itself has up to 4 bedrooms of varied sized, 2 living area and a possible third living area heated by a delightful wood heater, separate dining areas, a kitchen with s/steel electric stove plus a full butler's pantry with dishwasher, second sink and is ideal for food prep and extra storage. The bathroom also has a gorgeous freestanding clawfoot bath. The home also boasts a separate area ideal for a teenager or similar with its own toilet and shower.