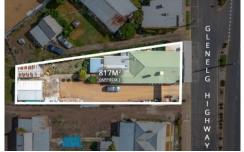

locals and visitors for water sport activities and fishing.

\* The business has no competition which makes it very

**Price** : \$595,000 - \$635,000 + SAV

Building Size : 224 sqm Land Size : 817 sqm View : https://ww

: https://www.ballaratrealestate.com.au/sa le/vic/ballarat-western-district/lake-bolac/

business/foodhospitality/7445985

John Stevenson 5331 2233 0422659385

\*The measurements and accuracy of this floorplan are approximate and no responsibility is taken for any error, omission, or mis-statement. The plan is for illustrative pirposes only.