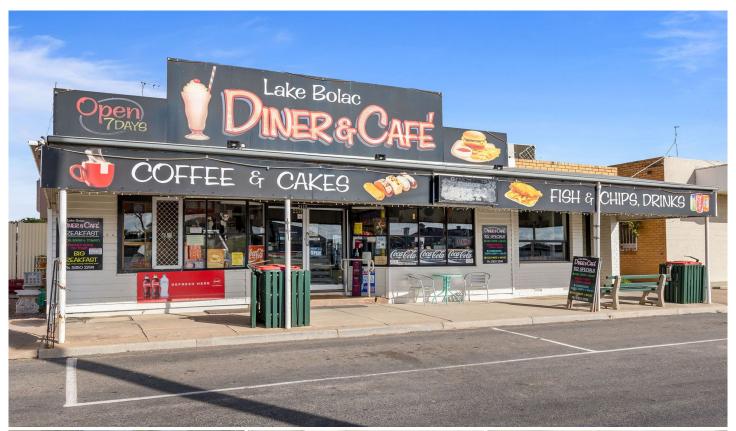

## 2117 Glenelg Highway Lake Bolac VIC

\* Situated on the very busy Glenelg Highway in the heart of Lake Bolac is this

thriving Diner/Café with 3-bedroom residence and shedding attached.

\* Located close to the Information Centre, Post Office, Playground, Swimming

pool & Golf Course. \* Only 1 hours' drive from to Ballarat, Hamilton, Warrnambool & Halls Gap. 30 mins

from Ararat.

\* Lake Bolac is a 1460-hectare, tree lined lake that is 27 kilometres around the

foreshore with plenty of spots to camp or set up for the day that attracts

locals and visitors for water sport activities and fishing.

\* The business has no competition which makes it very

**Price** : \$595,000 - \$635,000 + SAV

Building Size : 224 sqm Land Size : 817 sqm View : https://ww