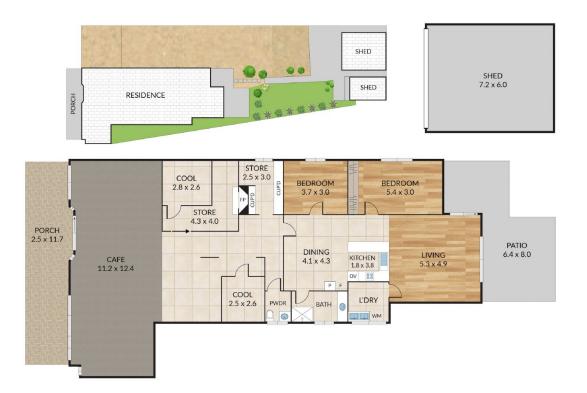

## 2117 Glenelg Highway Lake Bolac VIC

\* Situated on the very busy Glenelg Highway in the heart of Lake Bolac is this

thriving Diner/Café with 3-bedroom residence and shedding attached.

\* Located close to the Information Centre, Post Office, Playground, Swimming

locals and visitors for water sport activities and fishing.

\* The business has no competition which makes it very

**Price** : \$595,000 - \$635,000 + SAV

Building Size : 224 sqm Land Size : 817 sqm View : https://ww