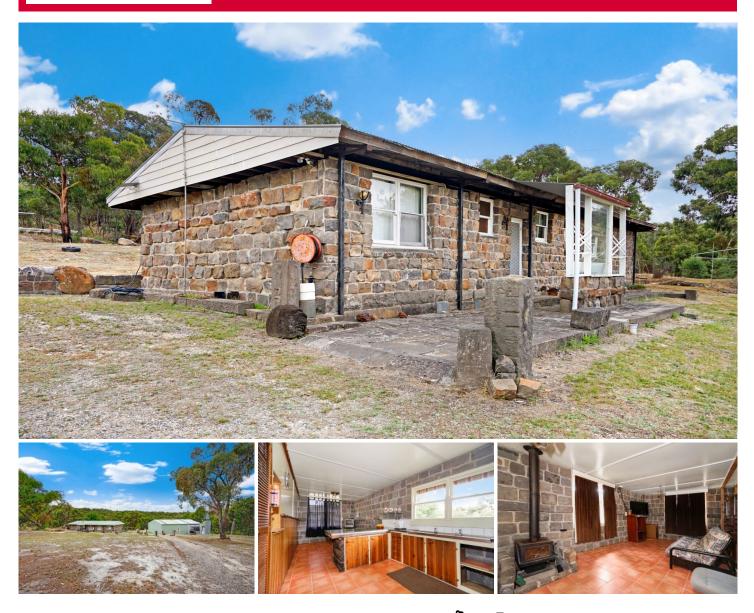

## 49 Sykes Road Berringa VIC

Located just half an hour from Ballarat and 15 minutes drive to Smythesdale is this comfortable family home made of solid stone boasting plenty of added features all in the popular location of Berringa. The home itself has 3 bedrooms, good sized main living area, a user friendly kitchen with good cupboard space and meals area. Externally of the 1.15 hectares (approx2.6 acres) utilise the significant shed that has a concrete floor, mezzanine area and power. The land is mostly cleared throughout the property ideal for small farm animals or the kids to run around for hours. The property also has a massive dam just waiting for it to be stocked by the new owner. The property will need some work to be completed but with the property having so many other benefits such as a fire safety sprinkler system to the roof and an added carport area for extra vehicles, thi ...

## 3 🎮 1 🚔 2 🛱

Price : \$ 320,000

View : https://www.ballaratrealestate.com.au/sale/vic/ba llarat-western-district/berringa/residential/house/7 430389

James Waterhouse 03 53312233 0408 382 551

Allister Morrison 5331 2233 0438 508Â 855