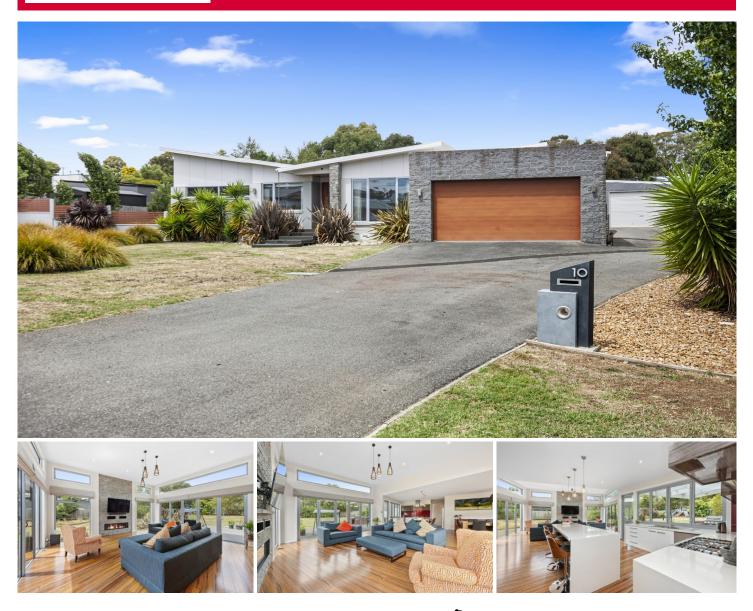

## **10 Gracefield Drive Brown Hill VIC**

This superb family home is modern and packed full of style and sophistication. Set in the sought after, family location of Brown Hill which provides easy, fast proximity to Melbourne's CBD, a rural atmosphere along with a quiet and relaxed neighbourhood just minutes from Ballarat's heart. Offering modern family living with a well thought out and spacious floor plan, 3.6m high ceilings and large windows providing plenty of natural light in the central open living area, the home will keep you comfortable all year round with gas floor heating, ducted air conditioning and a stunning feature gas log fire. A second living area is perfect for kids with sliding doors to close it off from the main living zone. The high-quality kitchen includes cascading stone bench-tops, walk in pantry, quality appliances including 900mm oven and adjoining meals area, as well as, hug ...

## 5 🛤 2 🚔 4 🚘

| Price     | : \$ 935,000 |
|-----------|--------------|
| Land Size | • 2348 sam   |

Land Size : 2348 sqm View : https://www

: https://www.ballaratrealestate.com.au/sale/v ic/ballarat-western-district/brown-hill/residen tial/house/7430383